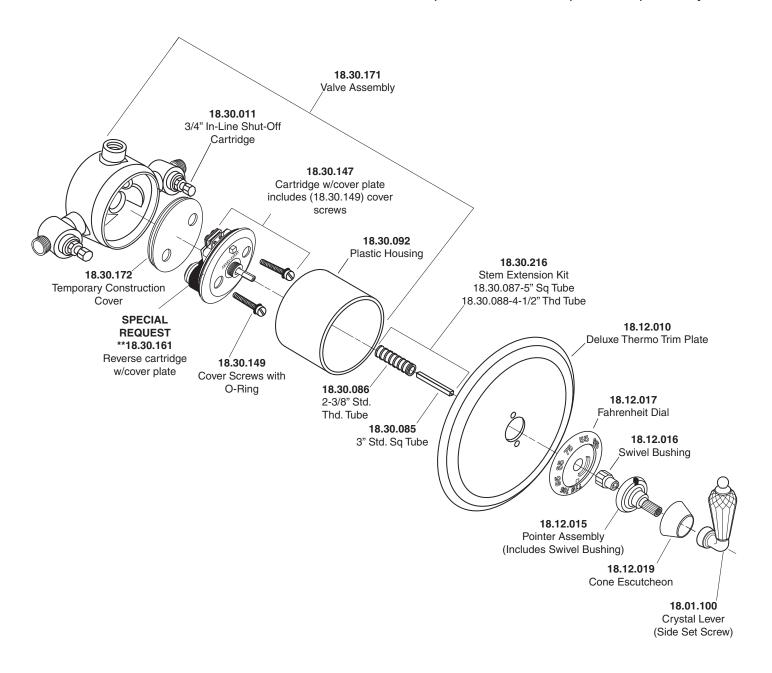

## Parts List Portofino

3/4" Thermostatic with Integral Stops

NOTE: Separate shut-offs required to operate system

American Faucet & Coatings Corporation.