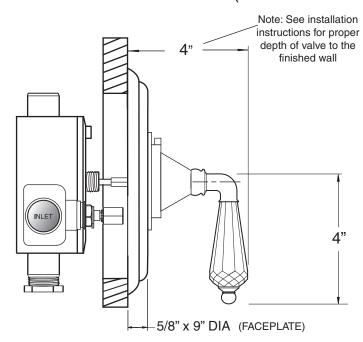

NOTE: Separate shut offs required to operate system.

\_\_ TechData
SPECIFICATIONS
3/4" Thermostatic
with Integral Stops

Valve & Trim 1.006397D Portofino Handle

(1.006397DT Trim Only)

SIDE VIEW - INSTALLED

SIDE VIEW - VALVE ONLY

Note: Measurements are subject to change or cancellation. No responsibility is assumed for use of superseded or voided pages.