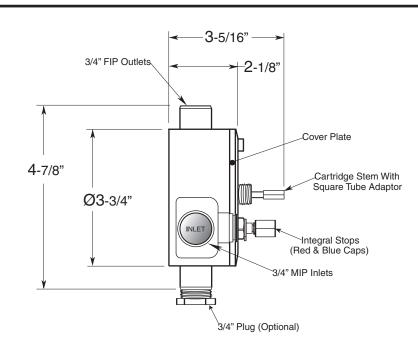

SIDE VIEW - VALVE ONLY

Note: Measurements are subject to change or cancellation. No responsibility is assumed for use of superseded or voided pages.