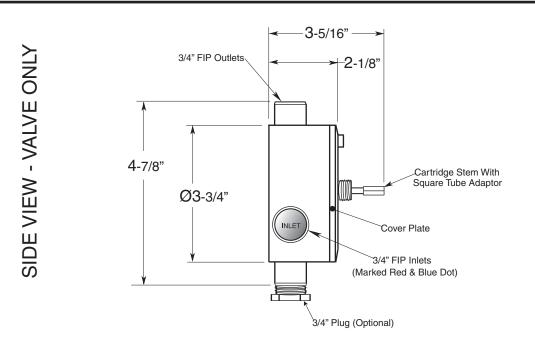

## FEATURES:

Cast brass construction.

SIDE VIEW - INSTALLED

- Thermostatic valve cartridge with cover plate: 18.30.147
- Thermostatic reverse cartridge with cover plate: 18.30.161
- 14.28 GPM @ 56 PSI top exit & 11.10 GPM bottom exit
- Meets: ASME A112.18.1-2005/CSAB125.1-2005