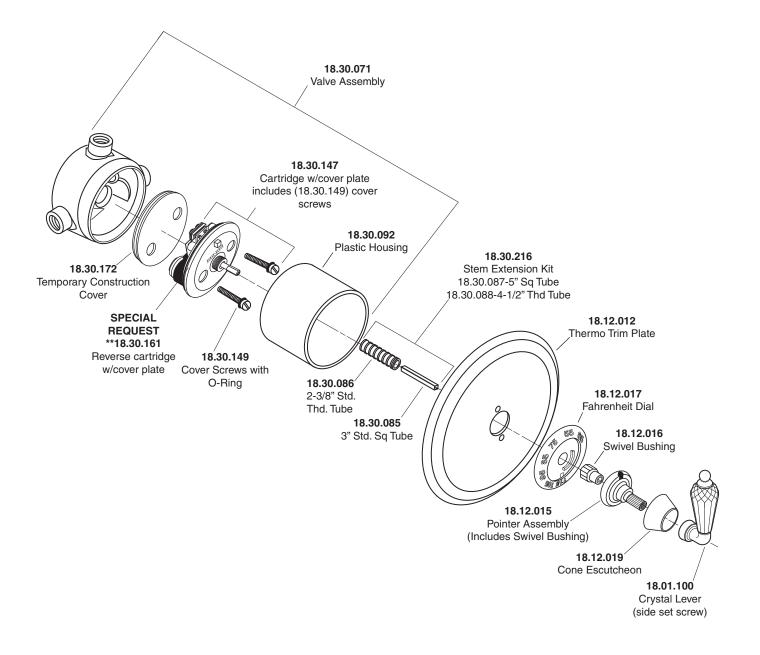

## Parts List Portofino

3/4" Thermostatic without Integral Stops

NOTE: Separate shut-offs required to operate system

American Faucet & Coatings Corporation.