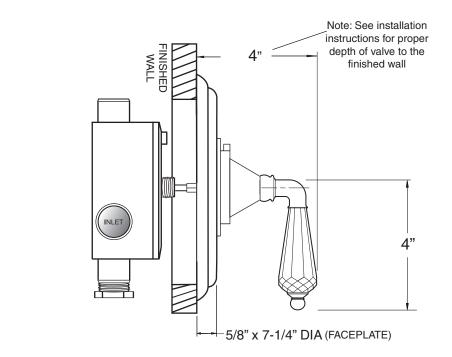

## FEATURES:

Cast brass construction.

SIDE VIEW - INSTALLED

- Thermostatic valve cartridge with cover plate: 18.30.147
- Thermostatic reverse cartridge with cover plate: 18.30.161
- 14.28 GPM @ 56 PSI top exit & 11.10 GPM bottom exit
- Meets: ASME A112.18.1-2005/CSAB125.1-2005

NOTE: Separate shut offs required to operate system.

Portofino Handle

(1.006397T Trim Only)

Note: Measurements are subject to change or cancellation. No responsibility is assumed for use of superseded or voided pages.