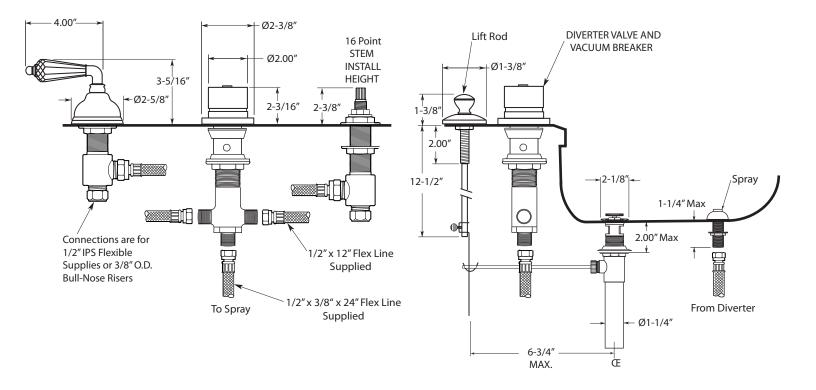

## **TechData**

## **Specifications**

Series 400

3-Hole Bidet Faucet Portofino Handle (Crystal Lever)

1.006390

## **FEATURES:**

- · All brass construction.
- Hot & Cold valves and Diverter require 1-1/4" holes Max.
- Includes pop-up drain assembly with overflow. Longer ball rod available on request, P/N: APS.11.019
- Integral vacuum breaker with transfer valve
- Diverter controls water flow between douche spray & flushing rim
- Flexible hose connections supplied.
- · Quarter turn ceramic disc valve cartridge.
- Available in all finishes. Warranty varies according to finish selection.
- Certified to meet and exceed the following codes and standards: ASME A112.18.1-2005/CSAB125.1-2005