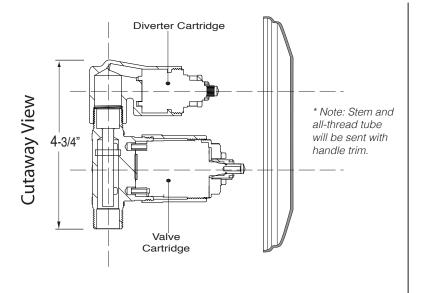

## Features:

- · Forged brass construction
- Valve cartridge 18.30.893
- Diverter Cartridge: 18.30.898
- · Adjustable hot limit safety stop
- Reversible cartridge
- 4.5 GPM @ 45 PSI
- Certified to meet or exceed the following codes and standards: ASME A112.18.1/CSAB 125.1-2011

## **Portofino**

Pressure Balance Shower by Shower Set 1.006367

(1.006367T Trim Only)

Note: MUST purchase showerhead, arm, flange, and handshower option separately.

Note: Measurements are subject to change or cancellation. No responsibility is assumed for use of superseded or voided pages.