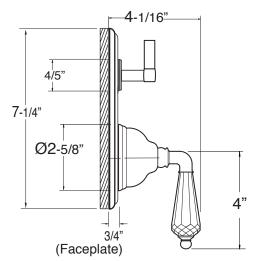

## Features:

- · Forged brass construction
- Valve cartridge 18.30.893
- Diverter Cartridge: 18.30.898
- · Adjustable hot limit safety stop
- Reversible cartridge
- 4.5 GPM @ 45 PSI
- Certified to meet or exceed the following codes and standards: ASME A112.18.1/CSAB 125.1-2011

## **Portofino**

Pressure Balance Shower by Shower Set 1.006367

(1.006367T Trim Only)

Note: MUST purchase showerhead, arm, flange, and handshower option separately.

Note: Measurements are subject to change or cancellation. No responsibility is assumed for use of superseded or voided pages.