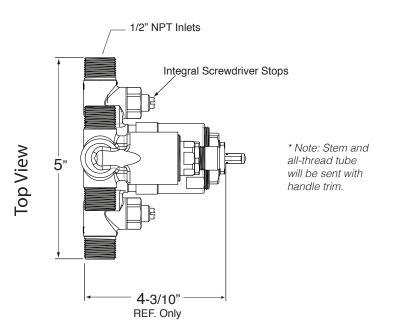

## Features:

- · Forged brass construction
- Valve cartridge 18.30.893
- Diverter Cartridge: 18.30.898
- · Adjustable hot limit safety stop
- Reversible cartridge
- 4.5 GPM @ 45 PSI
- Certified to meet or exceed the following codes and standards: ASME A112.18.1/CSAB 125.1-2011

## **Portofino**

Pressure Balance Shower by Shower Set 1.006367

(1.006367T Trim Only)

Note: MUST purchase showerhead, arm, flange, and handshower option separately.

Note: Measurements are subject to change or cancellation. No responsibility is assumed for use of superseded or voided pages.