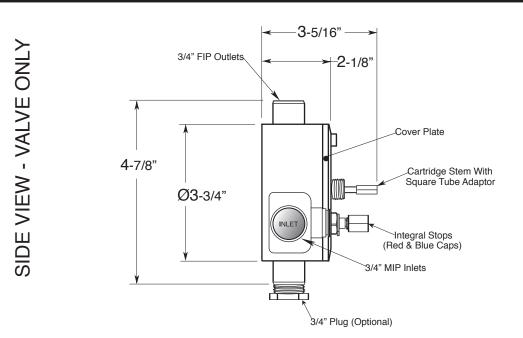

## FEATURES:

SIDE VIEW - INSTALLED

- Cast brass construction
- Thermostatic valve cartridge with cover plate: 18.30.147
- Thermostatic reverse cartridge with cover plate: 18.30.161
- 14.28 GPM @ 56 PSI top exit & 11.10 GPM bottom exit
- Meets: ASME A112.18.1/CSA B125.1-2012

NOTE: Separate shut offs required to operate system.