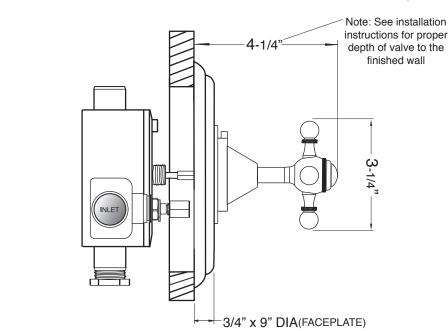

## FEATURES:

SIDE VIEW - INSTALLED

- Cast brass construction
- Thermostatic valve cartridge with cover plate: 18.30.147
- Thermostatic reverse cartridge with cover plate: 18.30.161
- 14.28 GPM @ 56 PSI top exit & 11.10 GPM bottom exit
- Meets: ASME A112.18.1/CSA B125.1-2012

NOTE: Separate shut offs required to operate system.