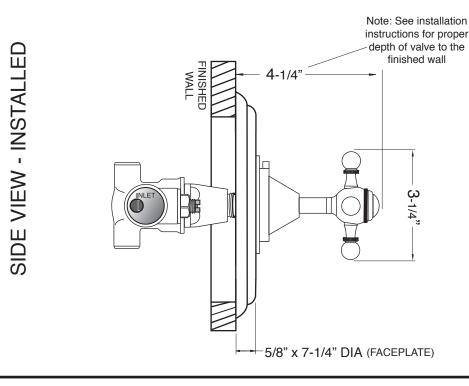

## <u>TechData</u> SPECIFICATIONS 1/2" Thermostatic

No Volume Control Valve & Trim 1.006296.V0 Tremont X Handle

(1.006296.V0T - Trim Only)

HOTORCH 1/2" NPT Outlets

Note: Measurements are subject to change or cancellation. No responsibility is assumed for use of superseded or voided pages.