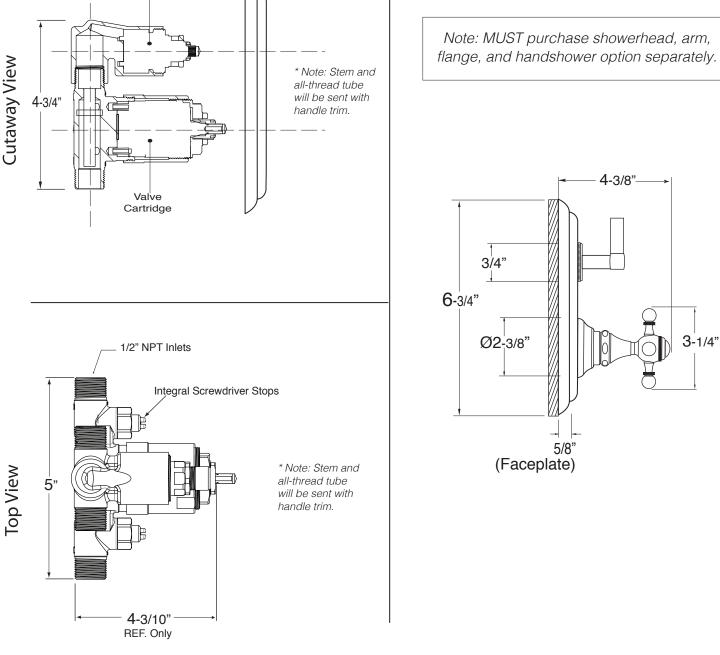

## TechData **SPECIFICATIONS** Tremont X

**Pressure Balance** Shower by Shower Set 1.006267

(1.006267T - Trim Only)

Note: MUST purchase showerhead, arm, flange, and handshower option separately.

Note: Measurements are subject to change or cancellation. No responsibility is assumed for use of superseded or voided pages.