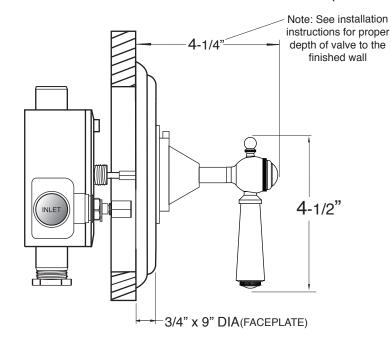

NOTE: Separate shut offs required to operate system.

TechData SPECIFICATIONS

3/4" Thermostatic with Integral Stops

Valve & Trim 1.006197D Tremont Handle

(1.006197DT - Trim Only)

SIDE VIEW - INSTALLED

SIDE VIEW - VALVE ONLY