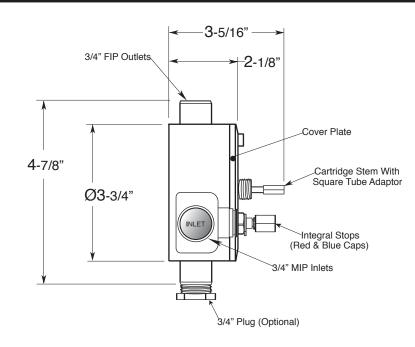

NOTE: Separate shut offs required to operate system.

TechData SPECIFICATIONS

3/4" Thermostatic with Integral Stops

Valve & Trim 1.006197D Tremont Handle

(1.006197DT - Trim Only)

SIDE VIEW - INSTALLED

SIDE VIEW - VALVE ONLY