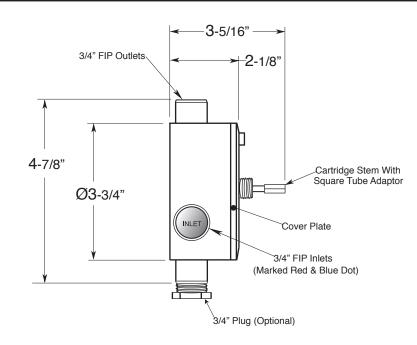

## 3/4" Thermostatic

Valve & Trim 1.006197 Tremont Handle

(1.006197T - Trim Only)

SIDE VIEW - INSTALLED

SIDE VIEW - VALVE ONLY

Note: Measurements are subject to change or cancellation. No responsibility is assumed for use of superseded or voided pages.