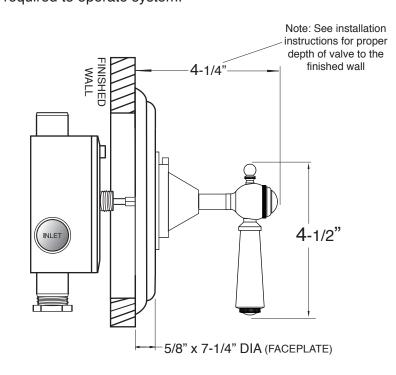

NOTE: Separate shut offs required to operate system.

## 3/4" Thermostatic

Valve & Trim 1.006197 Tremont Handle

(1.006197T - Trim Only)

SIDE VIEW - INSTALLED

SIDE VIEW - VALVE ONLY

Note: Measurements are subject to change or cancellation. No responsibility is assumed for use of superseded or voided pages.