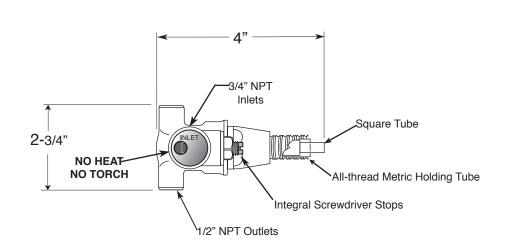

## **FEATURES:**

Forged brass construction.

Thermostatic valve cartridge: 18.30.082

Screw driver spring check valve: (2) 18.30.181

• 14.5 GPM @ 45PSI (9.5 top exit)

Certified to meet or exceed the following codes and standards:

ASME A112.18.1/CSAB 125.1-2012

Valve & Trim 1.006196.V0 **Tremont Handle** 

Note: Separate shut-offs required to operate system.

(1.006196.V0T - Trim Only)

Note: Measurements are subject to change or cancellation. No responsibility is assumed for use of superseded or voided pages.