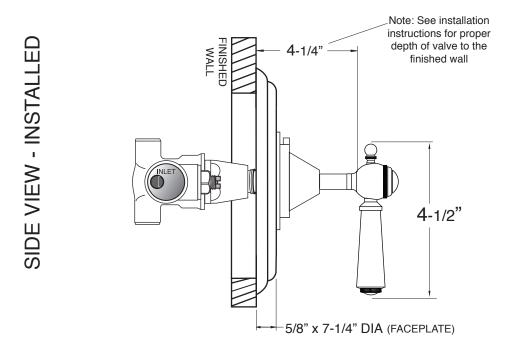

## 1/2" Thermostatic

No Volume Control

ASME A112.18.1/CSAB 125.1-2012

Valve & Trim 1.006196.V0 **Tremont Handle** 

Note: Separate shut-offs required to operate system.

(1.006196.V0T - Trim Only)

Note: Measurements are subject to change or cancellation. No responsibility is assumed for use of superseded or voided pages.