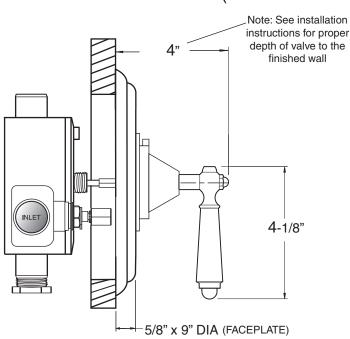

## Parts List Monte Carlo

3/4" Thermostatic with Integral Stops

NOTE: Separate shut-offs required to operate system

American Faucet & Coatings Corporation.