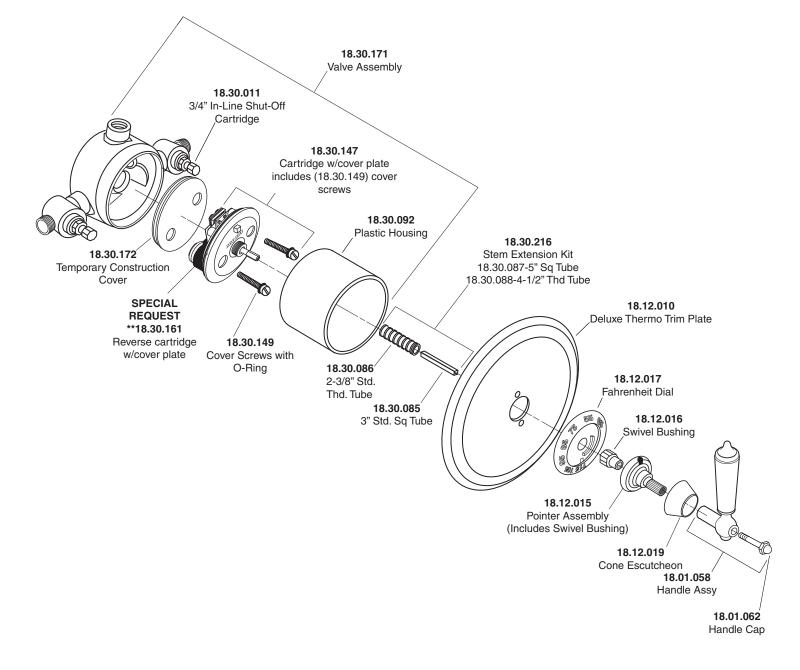

## FEATURES:

- Cast brass construction
- Thermostatic valve cartridge with cover plate: 18.30.147
- Thermostatic reverse cartridge with cover plate: 18.30.161
- 14.28 GPM @ 56 PSI top exit & 11.10 GPM bottom exit
- Meets: ASME A112.18.1-2005/CSAB125.1-2005

## Parts List Monte Carlo

3/4" Thermostatic with Integral Stops

NOTE: Separate shut-offs required to operate system

American Faucet & Coatings Corporation.