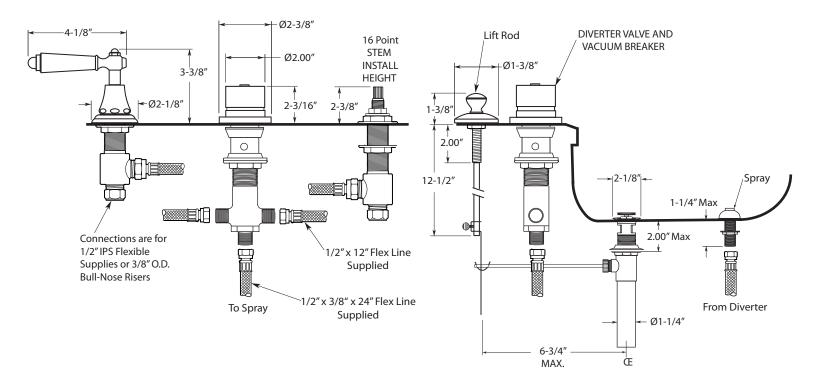

## **Specifications** Series 350

3-Hole Bidet Faucet Monte Carlo Handle

1.005990

## **FEATURES:**

- · All brass construction.
- Hot & Cold valves and Diverter require 1-1/4" holes Max.
- Includes pop-up drain assembly with overflow. Longer ball rod available on request, P/N: APS.11.019
- Integral vacuum breaker with transfer valve
- Diverter controls water flow between douche spray & flushing rim
- Flexible hose connections supplied.
- · Quarter turn ceramic disc valve cartridge.
- Available in all finishes. Warranty varies according to finish selection.
- Certified to meet and exceed the following codes and standards: ASME A112.18.1-2005/CSAB125.1-2005