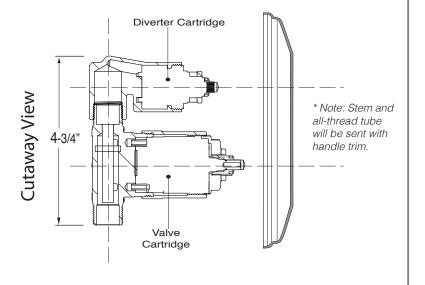

## Features:

- Forged brass construction
- Valve cartridge 18.30.893
- Diverter Cartridge: 18.30.898
- · Adjustable hot limit safety stop
- · Reversible cartridge
- 4.5 GPM @ 45 PSI
- Certified to meet or exceed the following codes and standards: ASME A112.18.1/CSAB 125.1-2011