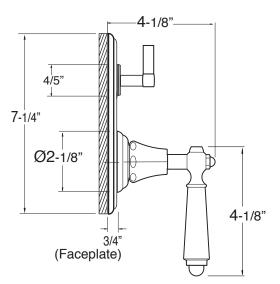

## Monte Carlo

Pressure Balance Shower by Shower Set 1.005967

(1.005967T Trim Only)

Note: MUST purchase showerhead, arm, flange, and handshower option separately.

Note: Measurements are subject to change or cancellation. No responsibility is assumed for use of superseded or voided pages.