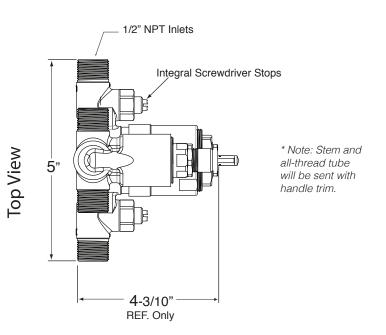

## Features:

- Forged brass construction
- Valve cartridge 18.30.893
- Diverter Cartridge: 18.30.898
- · Adjustable hot limit safety stop
- · Reversible cartridge
- 4.5 GPM @ 45 PSI
- Certified to meet or exceed the following codes and standards: ASME A112.18.1/CSAB 125.1-2011