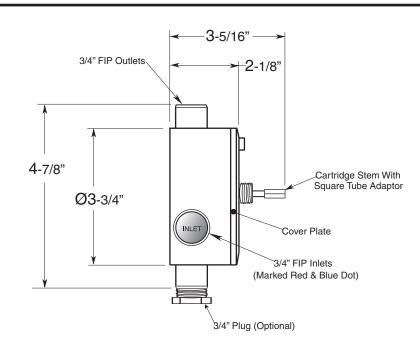

### 3/4" Thermostatic without Integral Stops

NOTE: Separate shut-offs required to operate system

American Faucet & Coatings Corporation.

NOTE: Separate shut offs required to operate system.