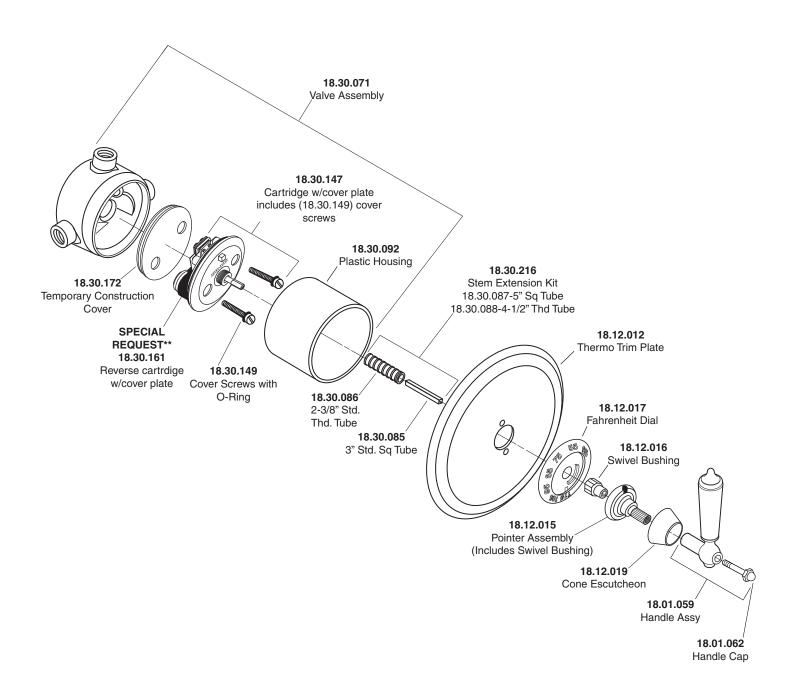

#### **FEATURES:**

- · Cast brass construction.
- Thermostatic valve cartridge with cover plate: 18.30.147
- Thermostatic reverse cartridge with cover plate: 18.30.161
- 14.28 GPM @ 56 PSI top exit & 11.10 GPM bottom exit
- Meets: ASME A112.18.1-2005/CSAB125.1-2005

NOTE: Separate shut offs required to operate system.

## TechData SPECIFICATIONS

### 3/4" Thermostatic

Valve & Trim 1.005797 Orleans Handle

(1.005797T Trim Only)

SIDE VIEW - INSTALLED



SIDE VIEW - VALVE ONLY



Note: Measurements are subject to change or cancellation. No responsibility is assumed for use of superseded or voided pages.



# Parts List Orleans

### 3/4" Thermostatic without Integral Stops

NOTE: Separate shut-offs required to operate system



American Faucet & Coatings Corporation.