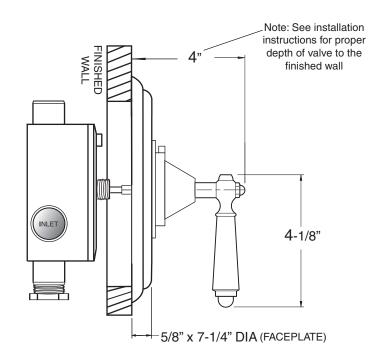

### 3/4" Thermostatic

Valve & Trim 1.005797 Orleans Handle

(1.005797T Trim Only)

SIDE VIEW - INSTALLED

SIDE VIEW - VALVE ONLY

Note: Measurements are subject to change or cancellation. No responsibility is assumed for use of superseded or voided pages.