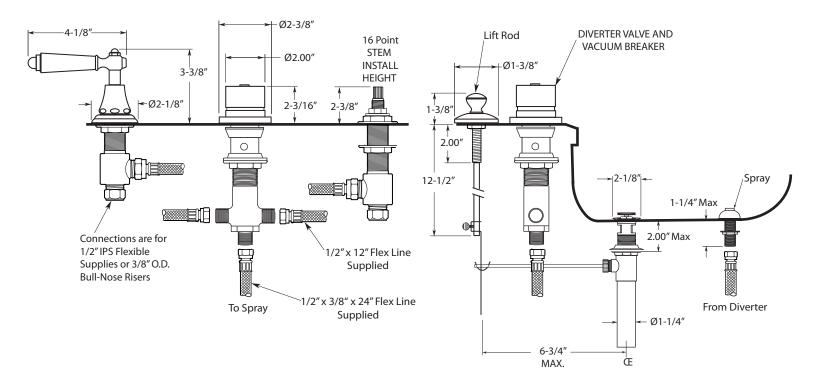

## **TechData**

## **Specifications**

Series 350

3-Hole Bidet Faucet Orleans Handle (Porcelain Lever)

1.005790

## **FEATURES:**

- · All brass construction.
- Hot & Cold valves and Diverter require 1-1/4" holes Max.
- Includes pop-up drain assembly with overflow. Longer ball rod available on request, P/N: APS.11.019
- Integral vacuum breaker with transfer valve
- Diverter controls water flow between douche spray & flushing rim
- Flexible hose connections supplied.
- · Quarter turn ceramic disc valve cartridge.
- Available in all finishes. Warranty varies according to finish selection.
- Certified to meet and exceed the following codes and standards: ASME A112.18.1-2005/CSAB125.1-2005