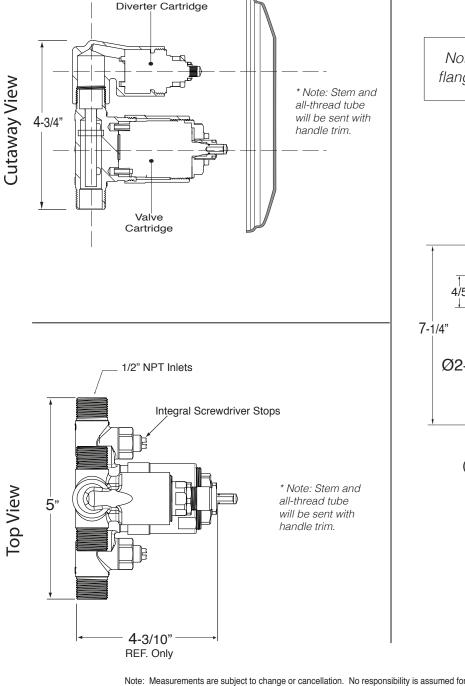

## **TechData SPECIFICATIONS** Orleans

**Pressure Balance** Shower by Shower Set 1.005767

(1.005767T Trim Only)

Note: MUST purchase showerhead, arm, flange, and handshower option separately.

4-1/8" 4/5" Ø2-1/8" 4-1/8" 3/4(Faceplate)