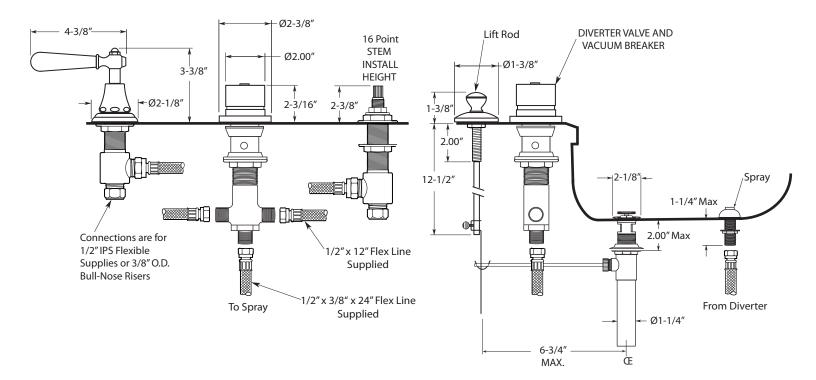

## FEATURES:

- All brass construction.
- Hot & Cold valves and Diverter require 1-1/4" holes Max.
- Includes pop-up drain assembly with overflow. Longer ball rod available on request, P/N: APS.11.019
- Integral vacuum breaker with transfer valve
- Diverter controls water flow between douche spray & flushing rim
- Flexible hose connections supplied.
- Quarter turn ceramic disc valve cartridge.
- Available in all finishes. Warranty varies according to finish selection.
- Certified to meet and exceed the following codes and standards: ASME A112.18.1-2005/CSAB125.1-2005

## **Specifications**

Series 350

3-Hole Bidet Faucet Loire Handle

1.005690

Note: Measurements are subject to change or cancellation. No responsibility is assumed for use of superseded or voided pages.