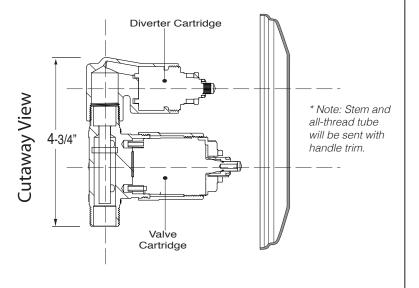

## Features:

- · Forged brass construction
- Valve cartridge 18.30.893
- Diverter Cartridge: 18.30.898
- · Adjustable hot limit safety stop
- · Reversible cartridge
- 4.5 GPM @ 45 PSI
- Certified to meet or exceed the following codes and standards: ASME A112.18.1/CSAB 125.1-2011