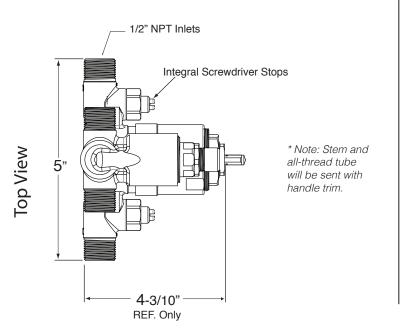

## Features:

- · Forged brass construction
- Valve cartridge 18.30.893
- Diverter Cartridge: 18.30.898
- · Adjustable hot limit safety stop
- · Reversible cartridge
- 4.5 GPM @ 45 PSI
- Certified to meet or exceed the following codes and standards: ASME A112.18.1/CSAB 125.1-2011