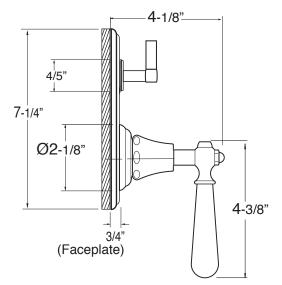

## Loire

Pressure Balance Shower by Shower Set 1.005667

(1.005667T Trim Only)

Note: MUST purchase showerhead, arm, flange, and handshower option separately.

Note: Measurements are subject to change or cancellation. No responsibility is assumed for use of superseded or voided pages.