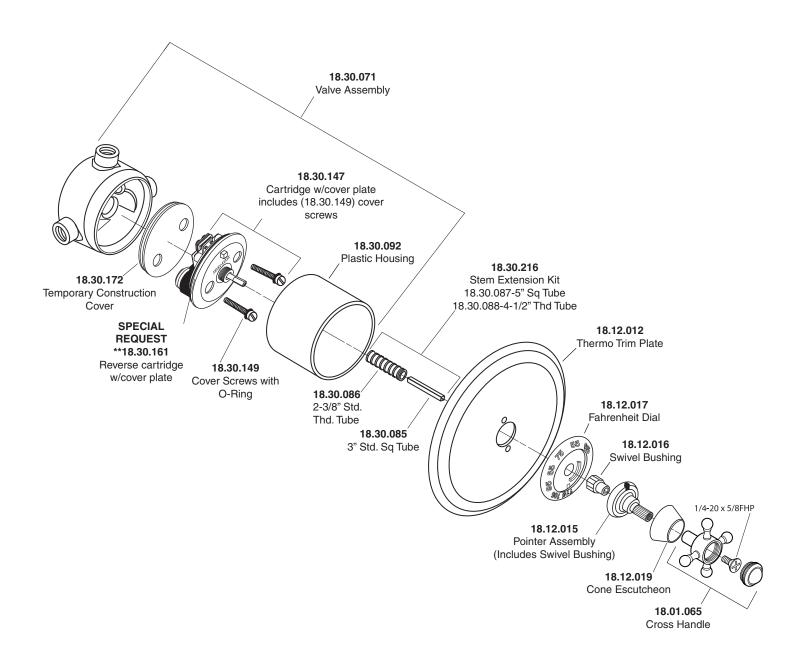

## Parts List St. Michel

3/4" Thermostatic without Integral Stops

NOTE: Separate shut-offs required to operate system

American Faucet & Coatings Corporation.