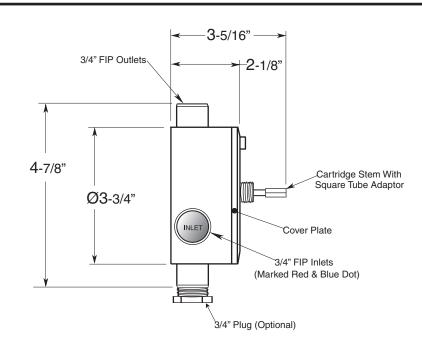

## 3/4" Thermostatic

Valve & Trim 1.005597

St. Michel Handle

(1.005597T Trim Only)

SIDE VIEW - INSTALLED

SIDE VIEW - VALVE ONLY

Note: Measurements are subject to change or cancellation. No responsibility is assumed for use of superseded or voided pages.