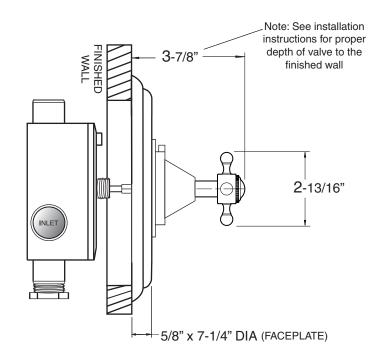

## 3/4" Thermostatic

Valve & Trim 1.005597

St. Michel Handle

(1.005597T Trim Only)

SIDE VIEW - INSTALLED

SIDE VIEW - VALVE ONLY

Note: Measurements are subject to change or cancellation. No responsibility is assumed for use of superseded or voided pages.