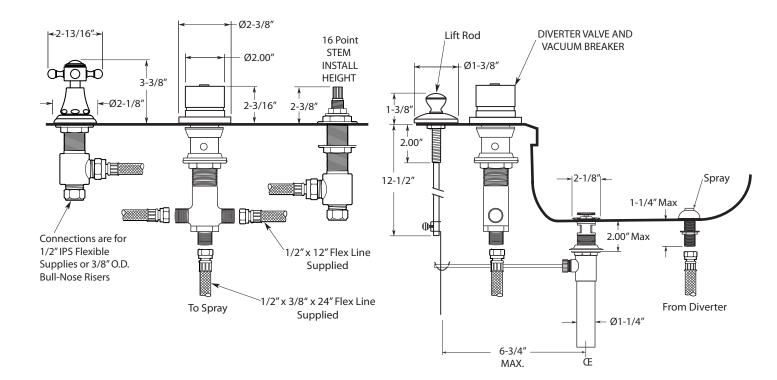

## FEATURES:

- All brass construction.
- Hot & Cold valves and Diverter require 1-1/4" holes Max.
- Includes pop-up drain assembly with overflow. Longer ball rod available on request, P/N: APS.11.019
- Integral vacuum breaker with transfer valve
- Diverter controls water flow between douche spray & flushing rim
- Flexible hose connections supplied.
- Quarter turn ceramic disc valve cartridge.
- Available in all finishes. Warranty varies according to finish selection.
- Certified to meet and exceed the following codes and standards: ASME A112.18.1-2005/CSAB125.1-2005

## Specifications Series 300/350

3-Hole Bidet Faucet St. Michel Handle

1.005590

Note: Measurements are subject to change or cancellation. No responsibility is assumed for use of superseded or voided pages.