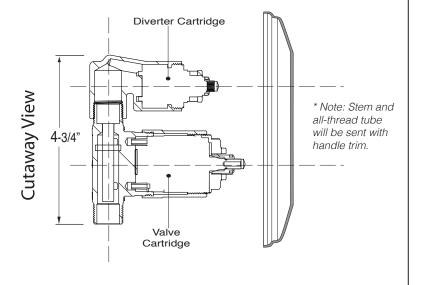

## Features:

- · Forged brass construction
- · Valve cartridge 18.30.893
- · Diverter Cartridge: 18.30.898
- · Adjustable hot limit safety stop
- · Reversible cartridge
- 4.5 GPM @ 45 PSI
- Certified to meet or exceed the following codes and standards: ASME A112.18.1/CSAB 125.1-2011