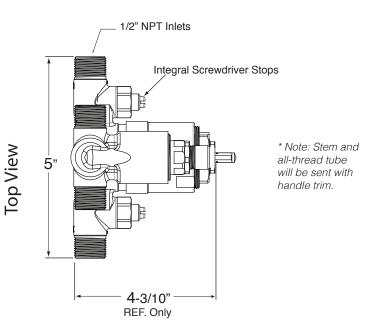

## Features:

- · Forged brass construction
- · Valve cartridge 18.30.893
- · Diverter Cartridge: 18.30.898
- · Adjustable hot limit safety stop
- · Reversible cartridge
- 4.5 GPM @ 45 PSI
- Certified to meet or exceed the following codes and standards: ASME A112.18.1/CSAB 125.1-2011