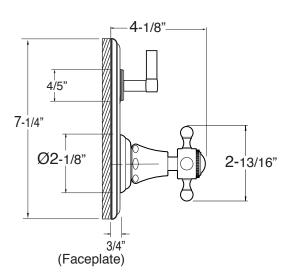

## St. Michel

Pressure Balance Shower by Shower Set 1.005567

(1.005567T Trim Only)

Note: MUST purchase showerhead, arm, flange, and handshower option separately.

Note: Measurements are subject to change or cancellation. No responsibility is assumed for use of superseded or voided pages.