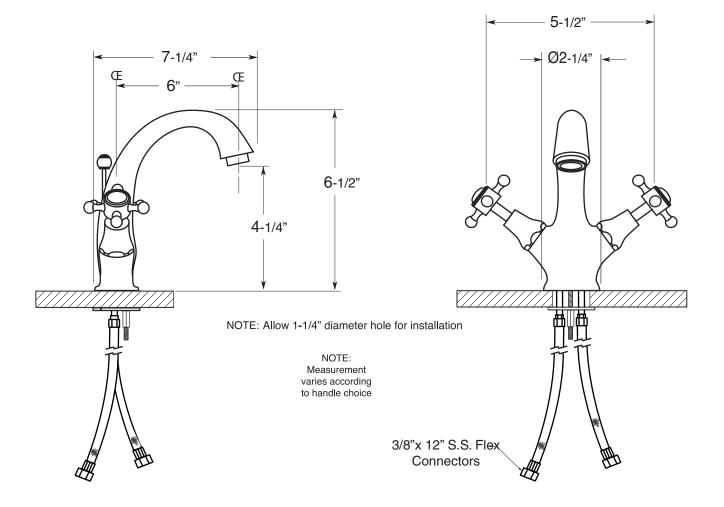

## FEATURES:

- All brass construction
- Includes pop-up drain assembly with overflow
- Available in all Sigma finishes
- Not all handles fit this application
- 12" Stainless steel flex lines are supplied
- Maximum deck thickness: 1-1/2"
- Replacement cartridge: 18.30.029-cold, 18.30.030-hot
- Certified to meet or exceed the following codes and standards: ASME A112.18.1/CSAB 125.1-2011

## SPECIFICATIONS Specialty Fittings

Single Hole Lavatory Faucet St. Michel Handle 1.005518

Note: Measurements are subject to change or cancellation. No responsibility is assumed for use of superseded or voided pages.