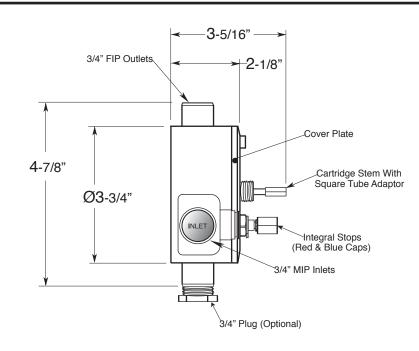

NOTE: Separate shut offs required to operate system.

TechData SPECIFICATIONS

3/4" Thermostatic with Integral Stops

Valve & Trim 1.005497D Regent X Handle

(1.005497DT Trim Only)

SIDE VIEW - INSTALLED

**JE VIEW - VALVE ONLY** 