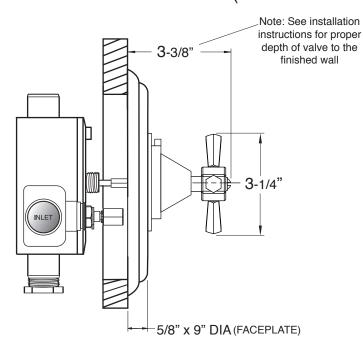

NOTE: Separate shut offs required to operate system.

TechData SPECIFICATIONS

3/4" Thermostatic with Integral Stops

Valve & Trim 1.005497D Regent X Handle

(1.005497DT Trim Only)

SIDE VIEW - INSTALLED

**JE VIEW - VALVE ONLY** 