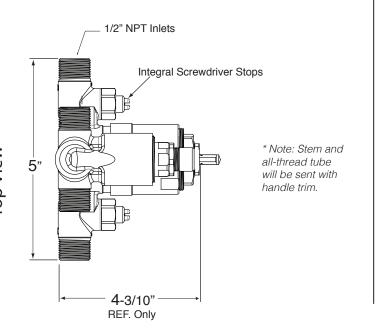

## Features:

- · Forged brass construction
- Valve cartridge 18.30.893
- Diverter Cartridge: 18.30.898
- · Adjustable hot limit safety stop
- · Reversible cartridge
- 4.5 GPM @ 45 PSI
- Certified to meet or exceed the following codes and standards: ASME A112.18.1/CSAB 125.1-2012

## TechData SPECIFICATIONS Regent X

Pressure Balance Shower by Shower Set 1.005467

(1.005467T - Trim Only)

Note: MUST purchase showerhead, arm, flange, and handshower option separately.

Note: Measurements are subject to change or cancellation. No responsibility is assumed for use of superseded or voided pages.