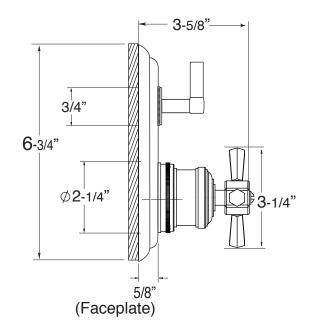

## Features:

- · Forged brass construction
- Valve cartridge 18.30.893
- Diverter Cartridge: 18.30.898
- · Adjustable hot limit safety stop
- · Reversible cartridge
- 4.5 GPM @ 45 PSI
- Certified to meet or exceed the following codes and standards: ASME A112.18.1/CSAB 125.1-2012

## TechData SPECIFICATIONS Regent X

Pressure Balance Shower by Shower Set 1.005467

(1.005467T - Trim Only)

Note: MUST purchase showerhead, arm, flange, and handshower option separately.

Note: Measurements are subject to change or cancellation. No responsibility is assumed for use of superseded or voided pages.