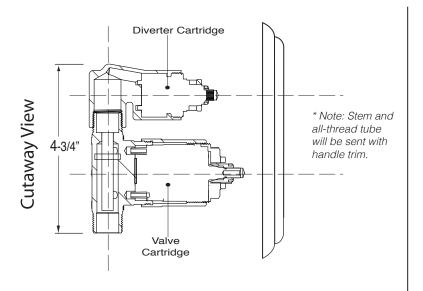

## Features:

- · Forged brass construction
- Valve cartridge 18.30.893
- Diverter Cartridge: 18.30.898
- · Adjustable hot limit safety stop
- · Reversible cartridge
- 4.5 GPM @ 45 PSI
- Certified to meet or exceed the following codes and standards: ASME A112.18.1/CSAB 125.1-2012

## TechData SPECIFICATIONS Regent X

Pressure Balance Shower by Shower Set 1.005467

(1.005467T - Trim Only)

Note: MUST purchase showerhead, arm, flange, and handshower option separately.

Note: Measurements are subject to change or cancellation. No responsibility is assumed for use of superseded or voided pages.