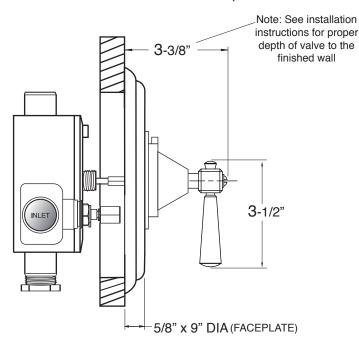

NOTE: Separate shut offs required to operate system.

TechData SPECIFICATIONS

3/4" Thermostatic

with Integral Stops

Valve & Trim 1.005397D Regent Handle

(1.005397DT Trim Only)

SIDE VIEW - INSTALLED

**JE VIEW - VALVE ONLY** 