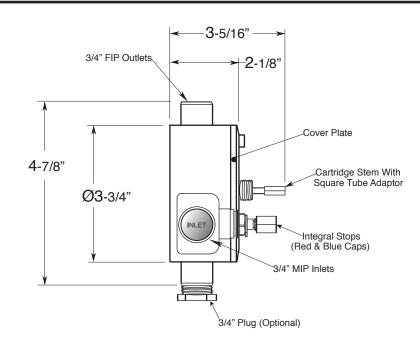

NOTE: Separate shut offs required to operate system.

TechData SPECIFICATIONS

3/4" Thermostatic

with Integral Stops

Valve & Trim 1.005397D Regent Handle

(1.005397DT Trim Only)

SIDE VIEW - INSTALLED

**JE VIEW - VALVE ONLY** 