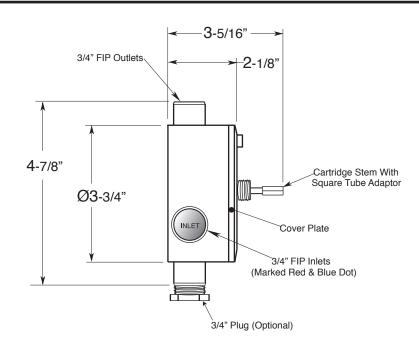

NOTE: Separate shut offs required to operate system.

SIDE VIEW - INSTALLED

SIDE VIEW - VALVE ONLY

Note: Measurements are subject to change or cancellation. No responsibility is assumed for use of superseded or voided pages.