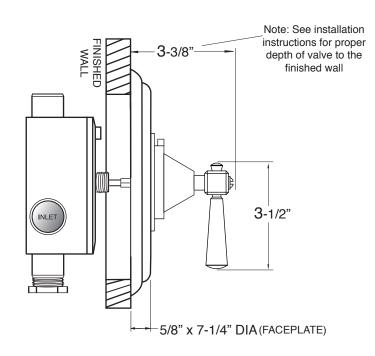

NOTE: Separate shut offs required to operate system.

SIDE VIEW - INSTALLED

SIDE VIEW - VALVE ONLY

Note: Measurements are subject to change or cancellation. No responsibility is assumed for use of superseded or voided pages.