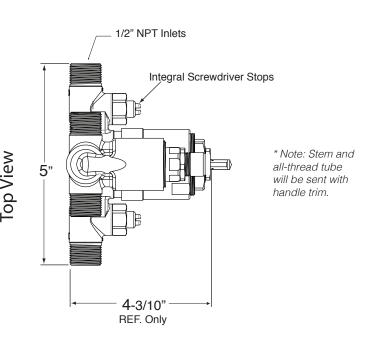

## Features:

- · Forged brass construction
- Valve cartridge 18.30.893
- Diverter Cartridge: 18.30.898
- · Adjustable hot limit safety stop
- · Reversible cartridge
- 4.5 GPM @ 45 PSI
- Certified to meet or exceed the following codes and standards: ASME A112.18.1/CSAB 125.1-2012