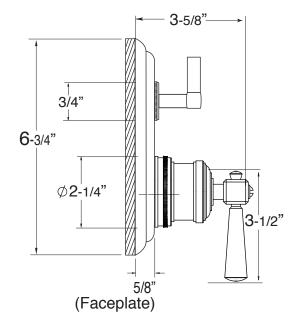

## TechData SPECIFICATIONS Regent

Pressure Balance Shower by Shower Set 1.005367

(1.005367T - Trim Only)

Note: MUST purchase showerhead, arm, flange, and handshower option separately.

Note: Measurements are subject to change or cancellation. No responsibility is assumed for use of superseded or voided pages.