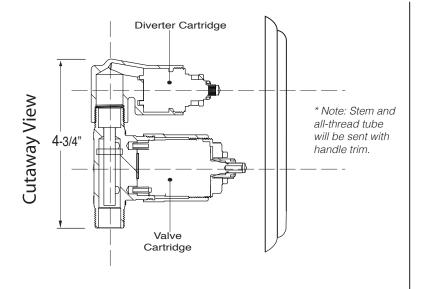

## Features:

- · Forged brass construction
- Valve cartridge 18.30.893
- Diverter Cartridge: 18.30.898
- · Adjustable hot limit safety stop
- · Reversible cartridge
- 4.5 GPM @ 45 PSI
- Certified to meet or exceed the following codes and standards: ASME A112.18.1/CSAB 125.1-2012