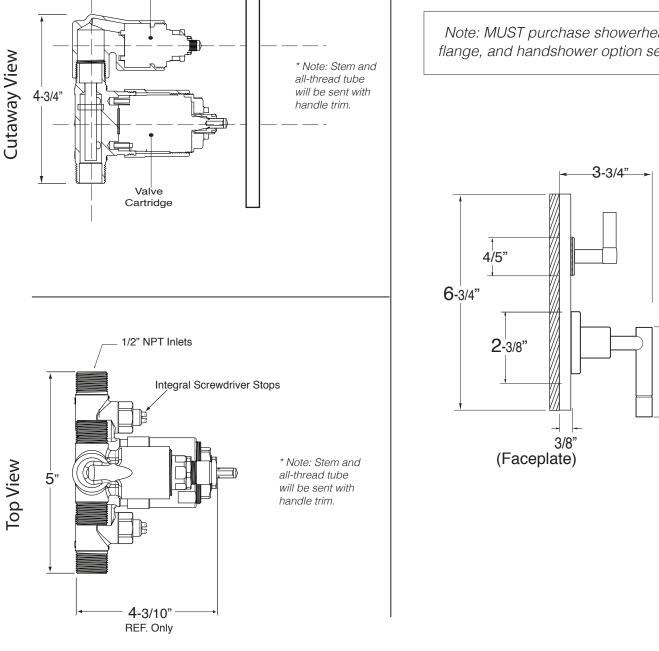

## Features:

- · Forged brass construction
- Valve cartridge 18.30.893
- Diverter Cartridge: 18.30.898
- · Adjustable hot limit safety stop

Diverter Cartridge

- Reversible cartridge
- 4.5 GPM @ 45 PSI
- · Certified to meet or exceed the following codes and standards: ASME A112.18.1/CSAB 125.1-2011

## **TechData SPECIFICATIONS** Polaris II

**Pressure Balance** Shower by Shower Set 1.004967

(1.004967T Trim Only)

3-1/4"

Note: MUST purchase showerhead, arm, flange, and handshower option separately.

Note: Measurements are subject to change or cancellation. No responsibility is assumed for use of superseded or voided pages.