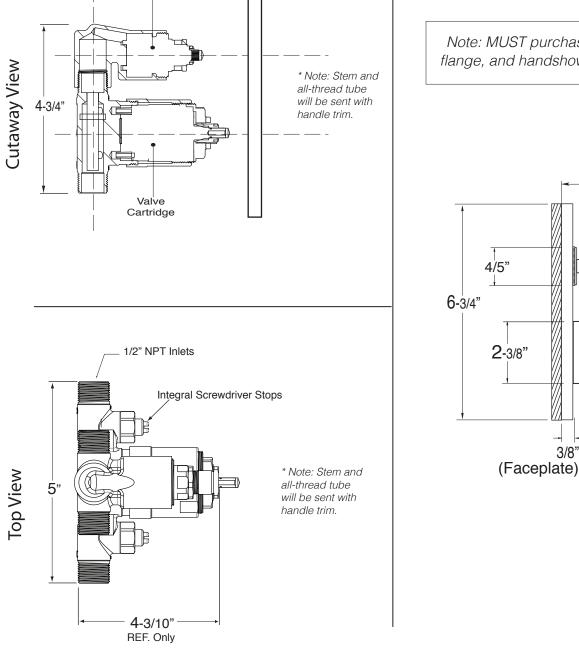

## **TechData SPECIFICATIONS** Nova II

Pressure Balance Shower by Shower Set 1.004867

(1.004867T Trim Only)

**3-**3/4"

2-3/4"

Note: MUST purchase showerhead, arm, flange, and handshower option separately.

3/8"