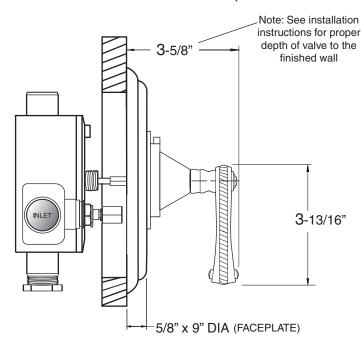

NOTE: Separate shut offs required to operate system.

\_\_ TechData
SPECIFICATIONS
3/4" Thermostatic
with Integral Stops

Valve & Trim 1.004597D Devon Handle

(1.004597DT Trim Only)

SIDE VIEW - INSTALLED

SIDE VIEW - VALVE ONLY

Note: Measurements are subject to change or cancellation. No responsibility is assumed for use of superseded or voided pages.