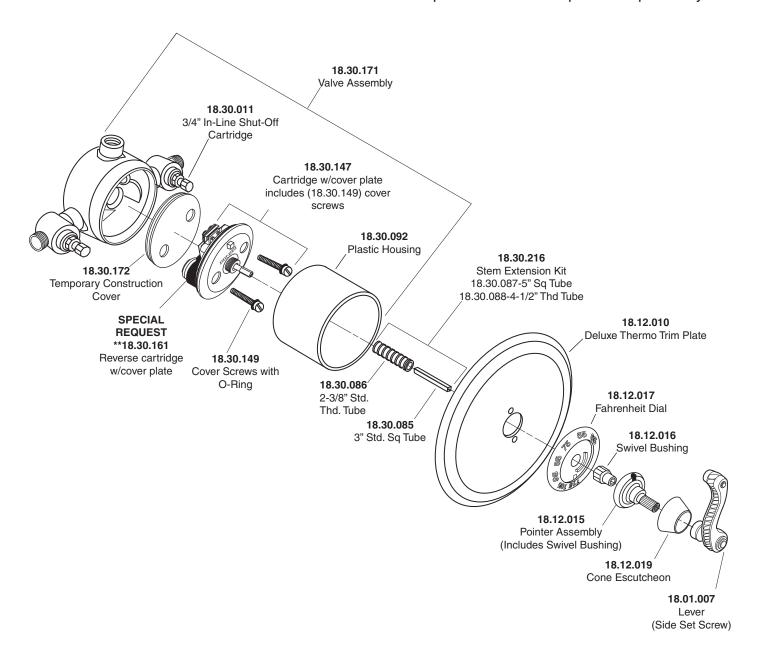

## **FEATURES:**

- · Cast brass construction
- Thermostatic valve cartridge with cover plate: 18.30.147
- Thermostatic reverse cartridge with cover plate: 18.30.161
- 14.28 GPM @ 56 PSI top exit & 11.10 GPM bottom exit
- Meets: ASME A112.18.1-2005/CSAB125.1-2005

## Parts List **Devon**