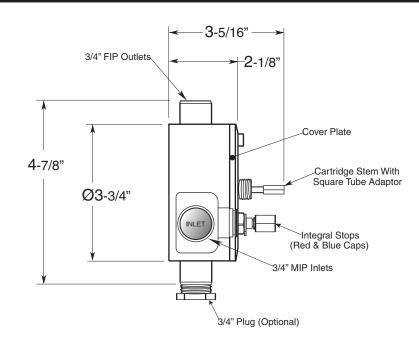

NOTE: Separate shut offs required to operate system.

\_\_ TechData
SPECIFICATIONS
3/4" Thermostatic
with Integral Stops

Valve & Trim 1.004597D Devon Handle

(1.004597DT Trim Only)

SIDE VIEW - INSTALLED

SIDE VIEW - VALVE ONLY

Note: Measurements are subject to change or cancellation. No responsibility is assumed for use of superseded or voided pages.

## 3/4" Thermostatic with Integral Stops

NOTE: Separate shut-offs required to operate system

American Faucet & Coatings Corporation.