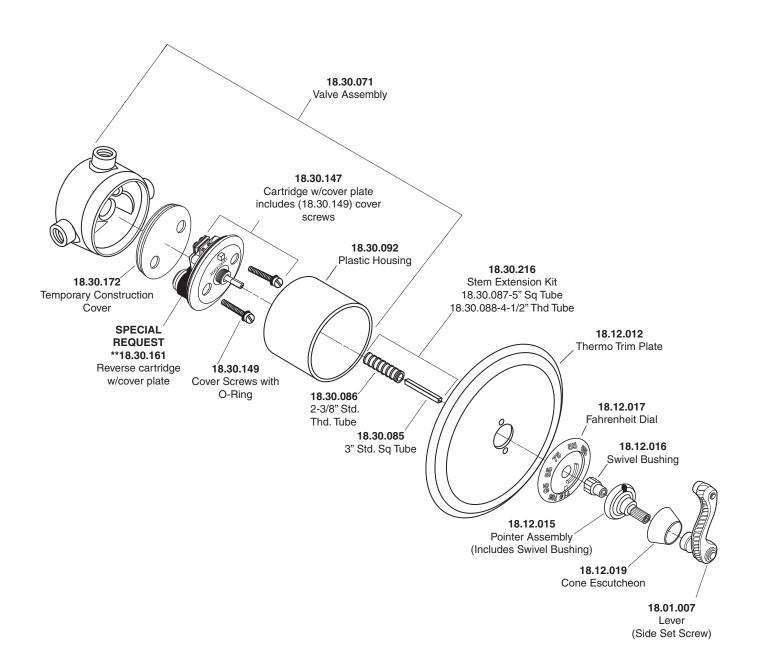

#### **FEATURES:**

- · Cast brass construction.
- Thermostatic valve cartridge with cover plate: 18.30.147
- Thermostatic reverse cartridge with cover plate: 18.30.161
- 14.28 GPM @ 56 PSI top exit & 11.10 GPM bottom exit
- Meets: ASME A112.18.1-2005/CSAB125.1-2005

NOTE: Separate shut offs required to operate system.

## TechData SPECIFICATIONS

### 3/4" Thermostatic

Valve & Trim 1.004597 Devon Handle

(1.004597T Trim Only)

SIDE VIEW - INSTALLED



SIDE VIEW - VALVE ONLY



Note: Measurements are subject to change or cancellation. No responsibility is assumed for use of superseded or voided pages.



# Parts List **Devon**

### 3/4" Thermostatic without Integral Stops

NOTE: Separate shut-offs required to operate system



American Faucet & Coatings Corporation.