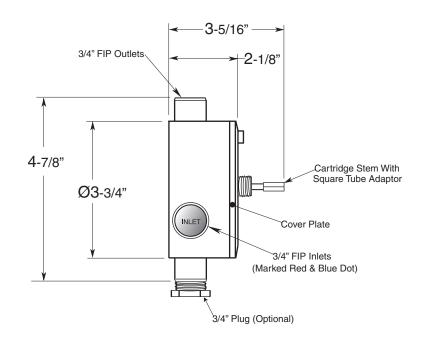

### 3/4" Thermostatic without Integral Stops

NOTE: Separate shut-offs required to operate system

American Faucet & Coatings Corporation.