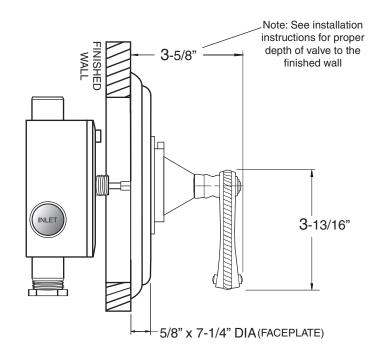

### 3/4" Thermostatic

Valve & Trim 1.004597 Devon Handle

(1.004597T Trim Only)

SIDE VIEW - INSTALLED

SIDE VIEW - VALVE ONLY

Note: Measurements are subject to change or cancellation. No responsibility is assumed for use of superseded or voided pages.