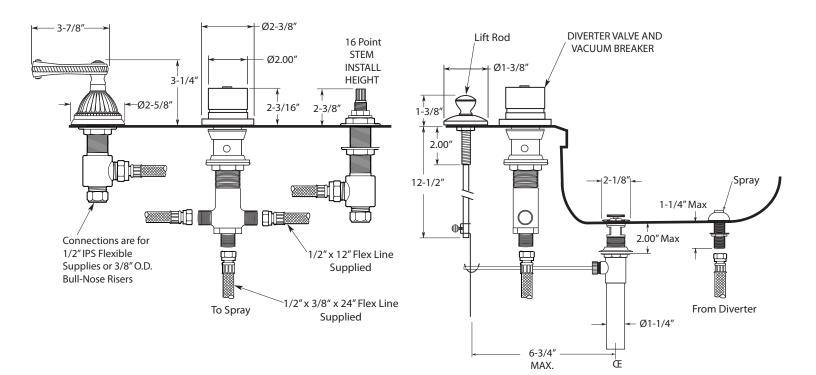

## FEATURES:

- All brass construction.
- Hot & Cold valves and Diverter require 1-1/4" holes Max.
- Includes pop-up drain assembly with overflow. Longer ball rod available on request, P/N: APS.11.019
- Integral vacuum breaker with transfer valve
- Diverter controls water flow between douche spray & flushing rim
- Flexible hose connections supplied.
- Quarter turn ceramic disc valve cartridge.
- Available in all finishes. Warranty varies according to finish selection.
- Certified to meet and exceed the following codes and standards: ASME A112.18.1-2005/CSAB125.1-2005

TechData

Specifications Series 1200/2200

3-Hole Bidet Faucet Devon Handle

1.004590

Note: Measurements are subject to change or cancellation. No responsibility is assumed for use of superseded or voided pages.