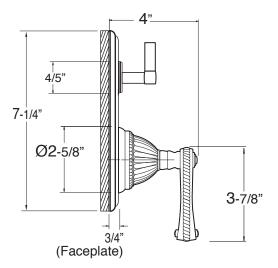

## Devon

Pressure Balance Shower by Shower Set 1.004567

(1.004567T Trim Only)

Note: MUST purchase showerhead, arm, flange, and handshower option separately.

Note: Measurements are subject to change or cancellation. No responsibility is assumed for use of superseded or voided pages.