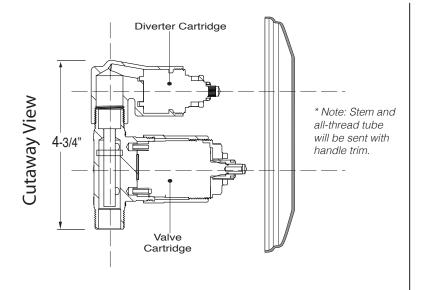

## Features:

- · Forged brass construction
- Valve cartridge 18.30.893
- Diverter Cartridge: 18.30.898
- · Adjustable hot limit safety stop
- · Reversible cartridge
- 4.5 GPM @ 45 PSI
- Certified to meet or exceed the following codes and standards: ASME A112.18.1/CSAB 125.1-2011