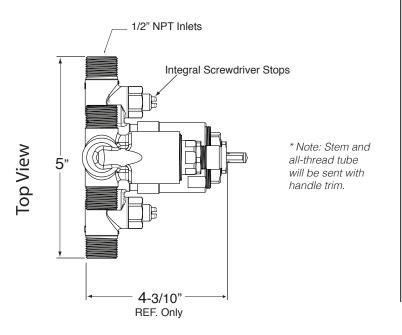

## Features:

- · Forged brass construction
- Valve cartridge 18.30.893
- Diverter Cartridge: 18.30.898
- · Adjustable hot limit safety stop
- · Reversible cartridge
- 4.5 GPM @ 45 PSI
- Certified to meet or exceed the following codes and standards: ASME A112.18.1/CSAB 125.1-2011