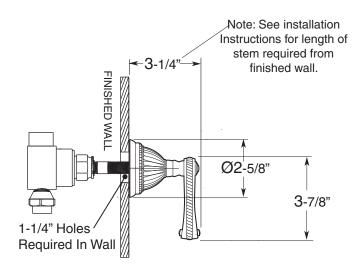

## Features:

- Forged brass construction
- 8" Center to Center valve (18.30.008)
- 10" Center to Center valve available on request (18.30.141)
- Includes 6 plunger deluxe showerhead (18.10.024)
- Replacement ceramic disc cartridges: COLD 18.30.035 / HOT 18.30.036
- Certified to meet or exceed the following codes and standards: ASME A112.18.1/CSAB 125.1-2011