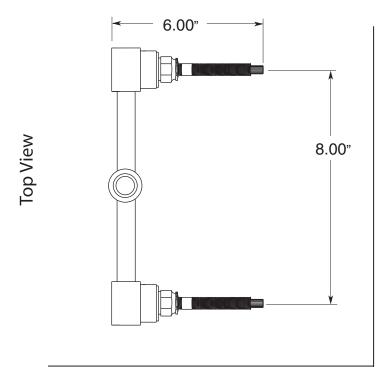

## Features:

- Forged brass construction
- 8" Center to Center valve (18.30.008)
- 10" Center to Center valve available on request (18.30.141)
- Includes 6 plunger deluxe showerhead (18.10.024)
- Replacement ceramic disc cartridges: COLD 18.30.035 / HOT 18.30.036
- Certified to meet or exceed the following codes and standards: ASME A112.18.1/CSAB 125.1-2011