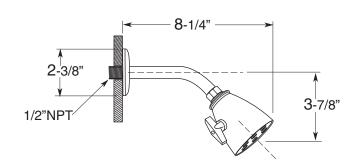

## Features:

- Forged brass construction
- 8" Center to Center valve (18.30.008)
- 10" Center to Center valve available on request (18.30.141)
- Includes 6 plunger deluxe showerhead (18.10.024)
- Replacement ceramic disc cartridges: COLD 18.30.035 / HOT 18.30.036
- Certified to meet or exceed the following codes and standards: ASME A112.18.1/CSAB 125.1-2011