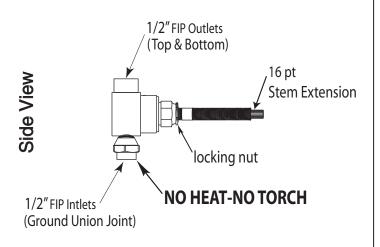

## Features:

- Forged brass construction
- 8" Center to Center valve (18.30.008)
- 10" Center to Center valve available on request (18.30.141)
- Includes 6 plunger deluxe showerhead (18.10.024)
- Replacement ceramic disc cartridges: COLD 18.30.035 / HOT 18.30.036
- Certified to meet or exceed the following codes and standards: ASME A112.18.1/CSAB 125.1-2011