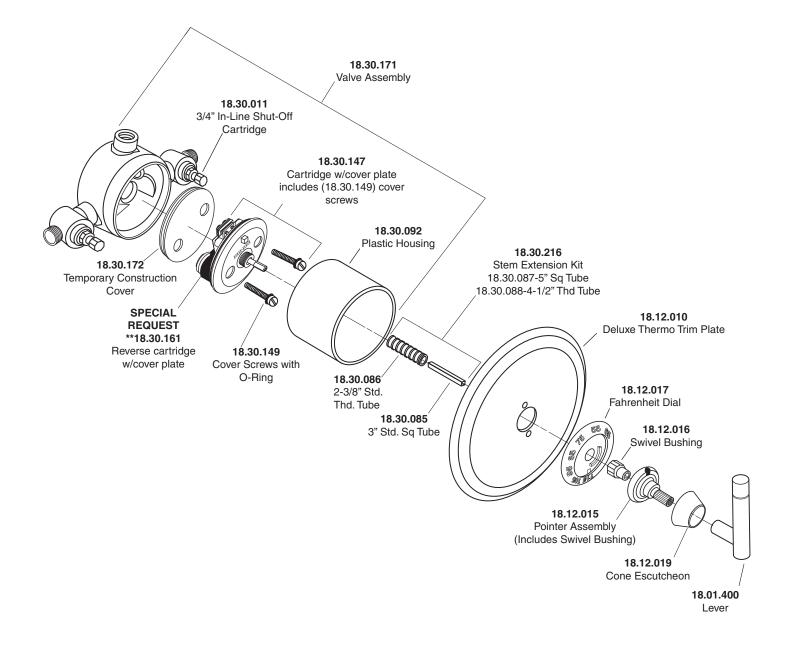

## Parts List Palermo

3/4" Thermostatic with Integral Stops

NOTE: Separate shut-offs required to operate system

American Faucet & Coatings Corporation.