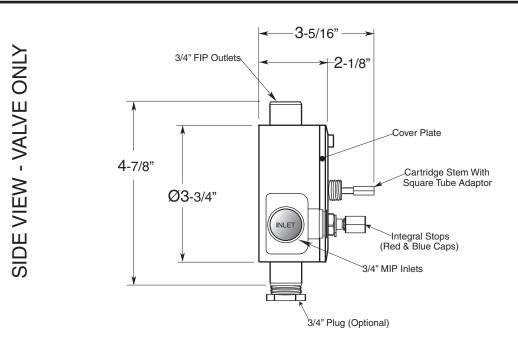

## FEATURES:

Cast brass construction

SIDE VIEW - INSTALLED

- Thermostatic valve cartridge with cover plate: 18.30.147
- Thermostatic reverse cartridge with cover plate: 18.30.161
- 14.28 GPM @ 56 PSI top exit & 11.10 GPM bottom exit
- Meets: ASME A112.18.1-2005/CSAB125.1-2005

NOTE: Separate shut offs required to operate system.