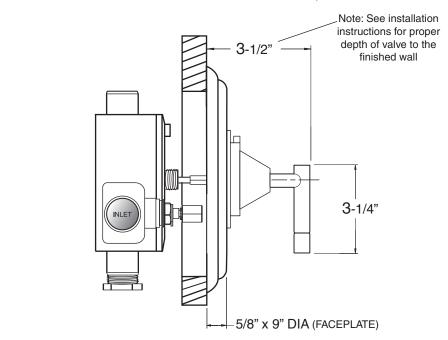

## \_\_\_\_\_ TechData SPECIFICATIONS 3/4" Thermostatic with Integral Stops Valve & Trim

1.004497D Palermo Handle

(1.004497DT Trim Only)

Note: Measurements are subject to change or cancellation. No responsibility is assumed for use of superseded or voided pages.

## Parts List Palermo

3/4" Thermostatic with Integral Stops

NOTE: Separate shut-offs required to operate system

American Faucet & Coatings Corporation.