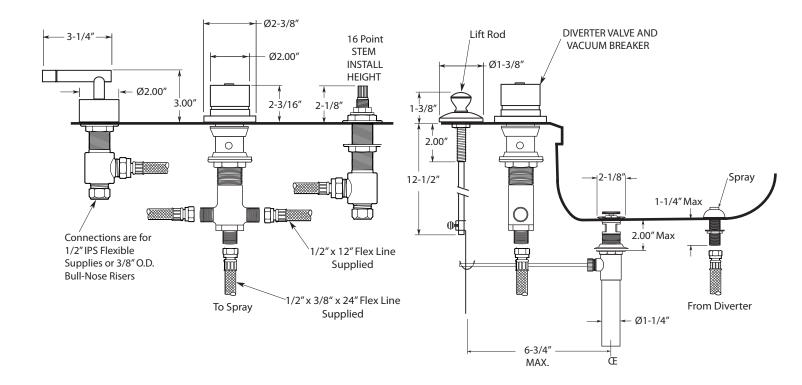

## **FEATURES:**

- · All brass construction.
- Hot & Cold valves and Diverter require 1-1/4" holes Max.
- Includes pop-up drain assembly with overflow. Longer ball rod available on request, P/N: APS.11.019
- Integral vacuum breaker with transfer valve
- Diverter controls water flow between douche spray & flushing rim
- Flexible hose connections supplied.
- · Quarter turn ceramic disc valve cartridge.
- Available in all finishes. Warranty varies according to finish selection.
- Certified to meet and exceed the following codes and standards: ASME A112.18.1-2005/CSAB125.1-2005