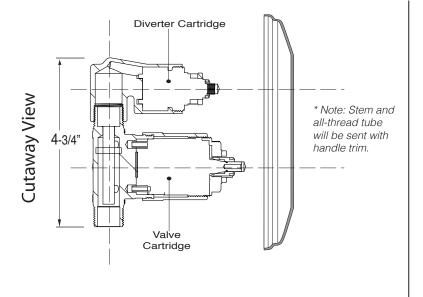

## Features:

- · Forged brass construction
- Valve cartridge 18.30.893
- Diverter Cartridge: 18.30.898
- · Adjustable hot limit safety stop
- · Reversible cartridge
- 4.5 GPM @ 45 PSI
- Certified to meet or exceed the following codes and standards: ASME A112.18.1/CSAB 125.1-2011

## TechData SPECIFICATIONS Palermo

Pressure Balance Shower by Shower Set 1.004467

(1.004467T Trim Only)

Note: MUST purchase showerhead, arm, flange, and handshower option separately.

Note: Measurements are subject to change or cancellation. No responsibility is assumed for use of superseded or voided pages.