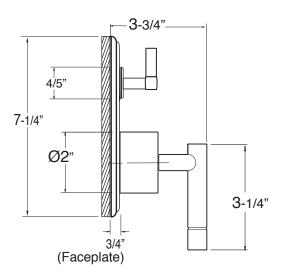

## Features:

- · Forged brass construction
- Valve cartridge 18.30.893
- Diverter Cartridge: 18.30.898
- · Adjustable hot limit safety stop
- · Reversible cartridge
- 4.5 GPM @ 45 PSI
- Certified to meet or exceed the following codes and standards: ASME A112.18.1/CSAB 125.1-2011

## TechData SPECIFICATIONS Palermo

Pressure Balance Shower by Shower Set 1.004467

(1.004467T Trim Only)

Note: MUST purchase showerhead, arm, flange, and handshower option separately.

Note: Measurements are subject to change or cancellation. No responsibility is assumed for use of superseded or voided pages.