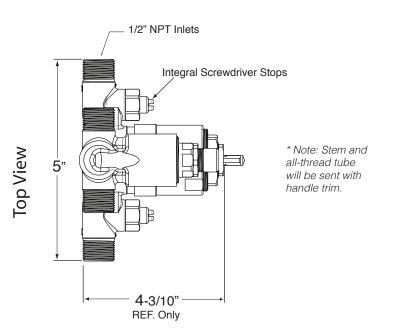

## Features:

- · Forged brass construction
- Valve cartridge 18.30.893
- Diverter Cartridge: 18.30.898
- · Adjustable hot limit safety stop
- · Reversible cartridge
- 4.5 GPM @ 45 PSI
- Certified to meet or exceed the following codes and standards: ASME A112.18.1/CSAB 125.1-2011

## TechData SPECIFICATIONS Palermo

Pressure Balance Shower by Shower Set 1.004467

(1.004467T Trim Only)

Note: MUST purchase showerhead, arm, flange, and handshower option separately.

Note: Measurements are subject to change or cancellation. No responsibility is assumed for use of superseded or voided pages.