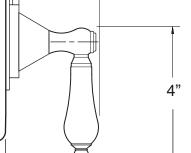

finished wall

3-7/8"

-5/8" x 9" DIA (FACEPLATE)

Note: Measurements are subject to change or cancellation. No responsibility is assumed for use of superseded or voided pages.