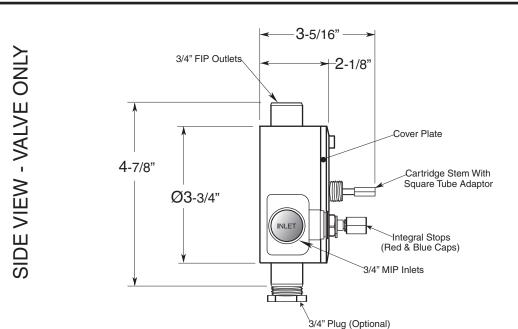

## \_\_\_\_\_TechData SPECIFICATIONS 3/4" Thermostatic with Integral Stops Valve & Trim

1.004397D New Hampton Handle

(1.004397DT Trim Only)

Note: See installation instructions for proper depth of valve to the

finished wall

3-7/8"

-5/8" x 9" DIA (FACEPLATE)

Note: Measurements are subject to change or cancellation. No responsibility is assumed for use of superseded or voided pages.