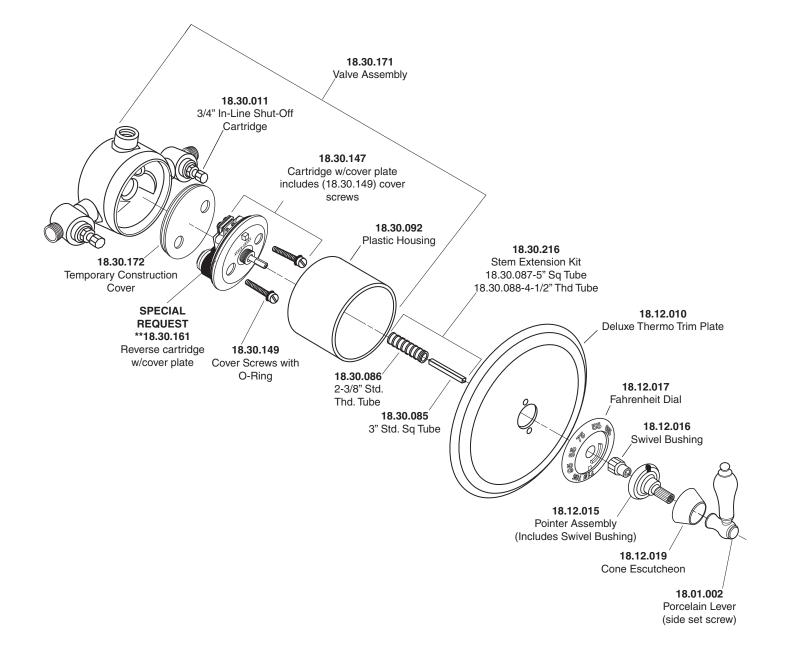

## Parts List New Hampton

3/4" Thermostatic with Integral Stops

NOTE: Separate shut-offs required to operate system

American Faucet & Coatings Corporation.

NOTESeparate shut offs required to operate system.