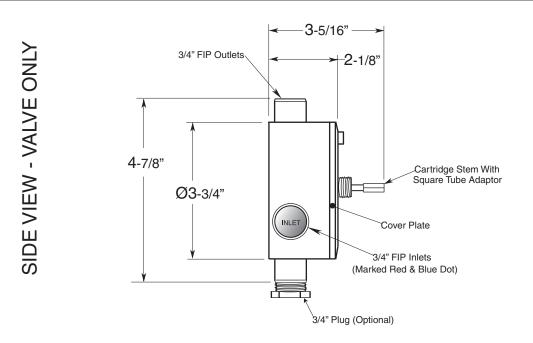

## FEATURES:

Cast brass construction.

SIDE VIEW - INSTALLED

- Thermostatic valve cartridge with cover plate: 18.30.147
- Thermostatic reverse cartridge with cover plate: 18.30.161
- 14.28 GPM @ 56 PSI top exit & 11.10 GPM bottom exit
- Meets: ASME A112.18.1-2005/CSAB125.1-2005

NOTE: Separate shut offs required to operate system.