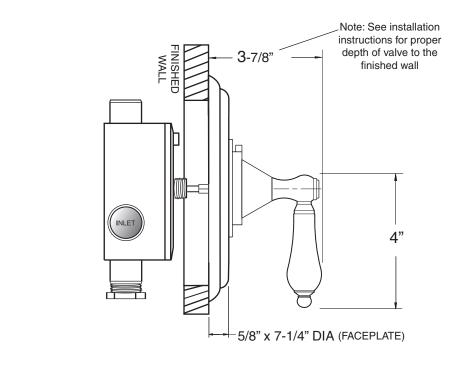

## FEATURES:

Cast brass construction.

SIDE VIEW - INSTALLED

- Thermostatic valve cartridge with cover plate: 18.30.147
- Thermostatic reverse cartridge with cover plate: 18.30.161
- 14.28 GPM @ 56 PSI top exit & 11.10 GPM bottom exit
- Meets: ASME A112.18.1-2005/CSAB125.1-2005

NOTE: Separate shut offs required to operate system.

## \_ TechData SPECIFICATIONS 3/4" Thermostatic Valve & Trim 1.004397

1.004397 New Hampton Handle (1.004397T Trim Only)

Note: Measurements are subject to change or cancellation. No responsibility is assumed for use of superseded or voided pages.