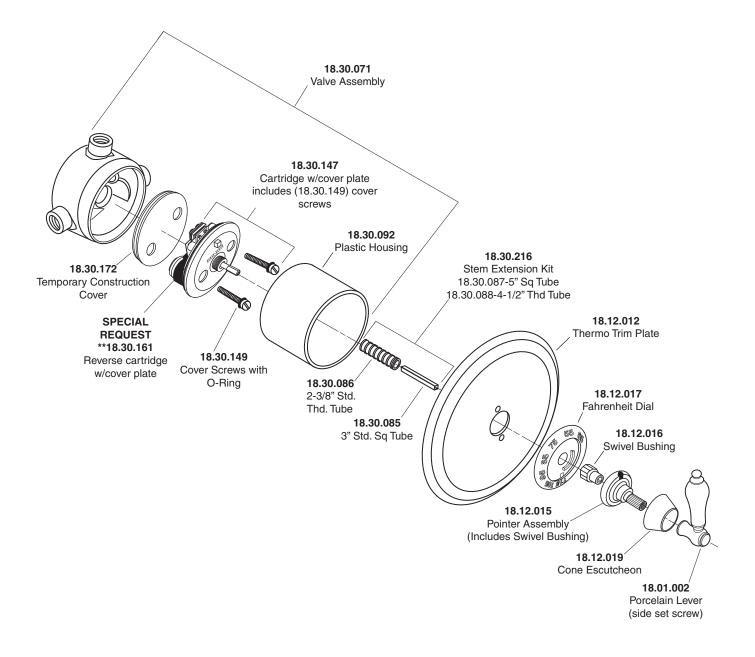

## Parts List New Hampton

3/4" Thermostatic without Integral Stops

NOTE: Separate shut-offs required to operate system

American Faucet & Coatings Corporation.