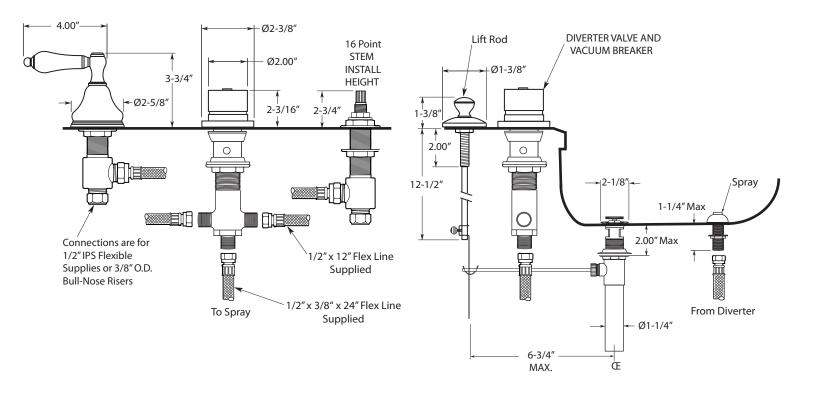

## **TechData**

## **Specifications**

Series 400

3-Hole Bidet Faucet New Hampton Handle ( Ceramic Lever & Escutcheon )

1.004390

## **FEATURES:**

- · All brass construction.
- Hot & Cold valves and Diverter require 1-1/4" holes Max.
- Includes pop-up drain assembly with overflow. Longer ball rod available on request, P/N: APS.11.019
- Integral vacuum breaker with transfer valve
- Diverter controls water flow between douche spray & flushing rim
- Flexible hose connections supplied.
- · Quarter turn ceramic disc valve cartridge.
- Available in all finishes. Warranty varies according to finish selection.
- Certified to meet and exceed the following codes and standards: ASME A112.18.1-2005/CSAB125.1-2005