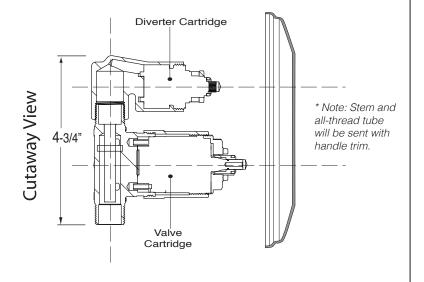

## Features:

- Forged brass construction
- · Valve cartridge 18.30.893
- Diverter Cartridge: 18.30.898
- · Adjustable hot limit safety stop
- · Reversible cartridge
- 4.5 GPM @ 45 PSI
- Certified to meet or exceed the following codes and standards: ASME A112.18.1/CSAB 125.1-2011