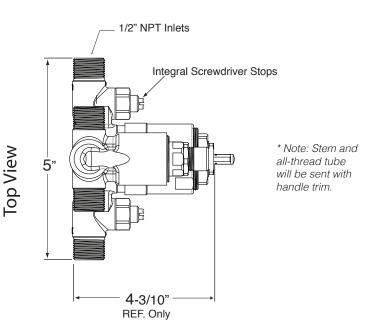

## Features:

- Forged brass construction
- · Valve cartridge 18.30.893
- Diverter Cartridge: 18.30.898
- · Adjustable hot limit safety stop
- · Reversible cartridge
- 4.5 GPM @ 45 PSI
- Certified to meet or exceed the following codes and standards: ASME A112.18.1/CSAB 125.1-2011