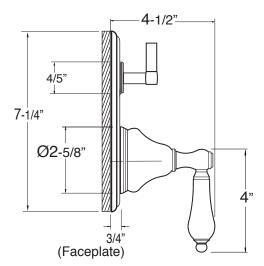

## **New Hampton**

Pressure Balance Shower by Shower Set 1.004367

(1.004367T Trim Only)

Note: MUST purchase showerhead, arm, flange, and handshower option separately.

Note: Measurements are subject to change or cancellation. No responsibility is assumed for use of superseded or voided pages.