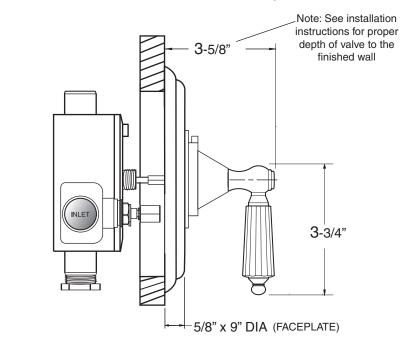

## \_\_\_\_\_ TechData SPECIFICATIONS 3/4" Thermostatic with Integral Stops Valve & Trim

1.004197D Georgian Handle

(1.004197DT Trim Only)

Note: Measurements are subject to change or cancellation. No responsibility is assumed for use of superseded or voided pages.

## Parts List Georgian

3/4" Thermostatic with Integral Stops

NOTE: Separate shut-offs required to operate system

American Faucet & Coatings Corporation.