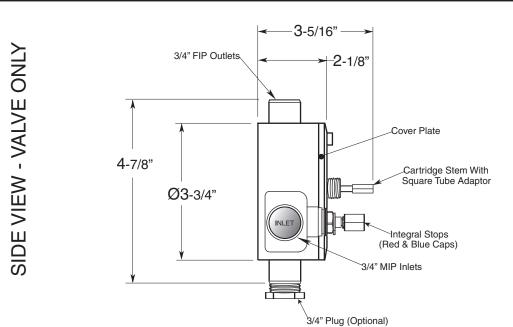

## FEATURES:

Cast brass construction

SIDE VIEW - INSTALLED

- Thermostatic valve cartridge with cover plate: 18.30.147
- Thermostatic reverse cartridge with cover plate: 18.30.161
- 14.28 GPM @ 56 PSI top exit & 11.10 GPM bottom exit
- Meets: ASME A112.18.1-2005/CSAB125.1-2005

NOTE: Separate shut offs required to operate system.