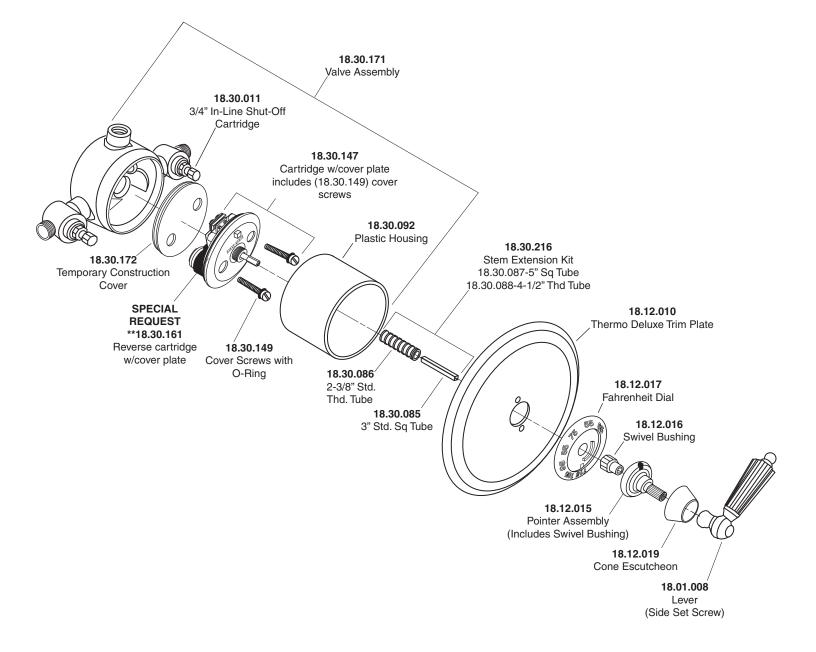

## Parts List Georgian

3/4" Thermostatic with Integral Stops

NOTE: Separate shut-offs required to operate system

American Faucet & Coatings Corporation.