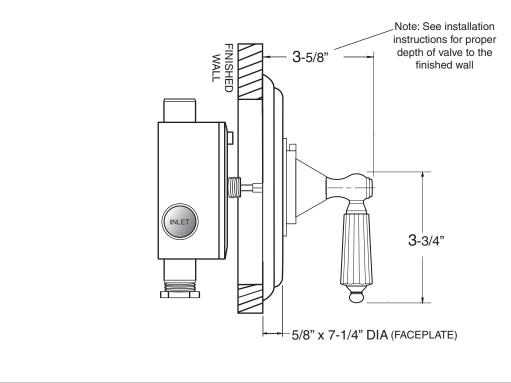

NOTE: Separate shut offs required to operate system.

Georgian Handle

(1.004197T Trim Only)

Note: Measurements are subject to change or cancellation. No responsibility is assumed for use of superseded or voided pages.