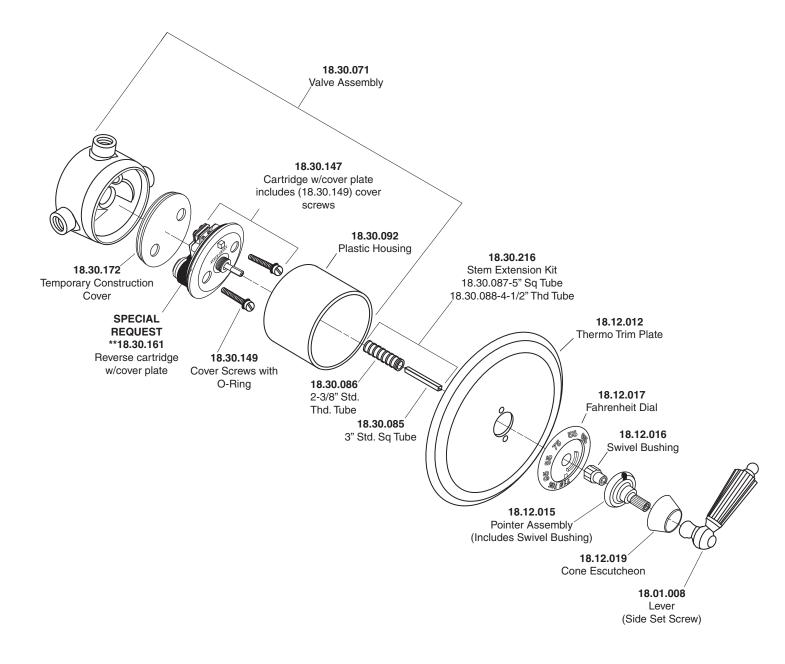

## Parts List Georgian

3/4" Thermostatic without Integral Stops

NOTE: Separate shut-offs required to operate system

American Faucet & Coatings Corporation.