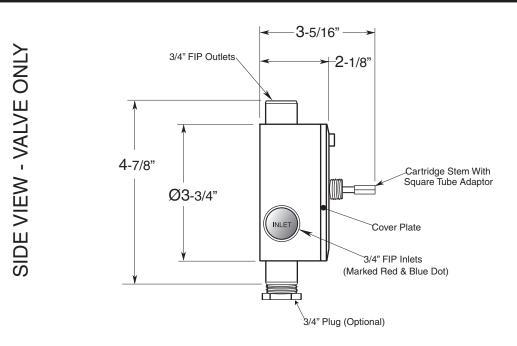

## FEATURES:

Cast brass construction.

SIDE VIEW - INSTALLED

- Thermostatic valve cartridge with cover plate: 18.30.147
- Thermostatic reverse cartridge with cover plate: 18.30.161
- 14.28 GPM @ 56 PSI top exit & 11.10 GPM bottom exit
- Meets: ASME A112.18.1-2005/CSAB125.1-2005