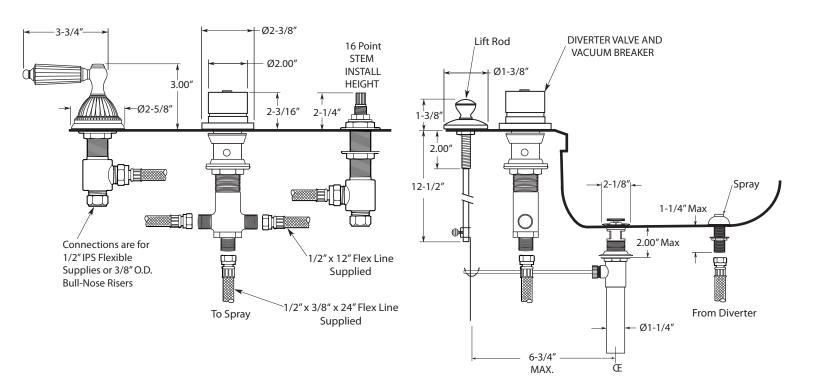

## Series 1200/2200

3-Hole Bidet Faucet Georgian Handle

1.004190

## **FEATURES:**

- · All brass construction.
- Hot & Cold valves and Diverter require 1-1/4" holes Max.
- Includes pop-up drain assembly with overflow. Longer ball rod available on request, P/N: APS.11.019
- Integral vacuum breaker with transfer valve
- Diverter controls water flow between douche spray & flushing rim
- Flexible hose connections supplied.
- Quarter turn ceramic disc valve cartridge.
- Available in all finishes. Warranty varies according to finish selection.
- Certified to meet and exceed the following codes and standards: ASME A112.18.1-2005/CSAB125.1-2005