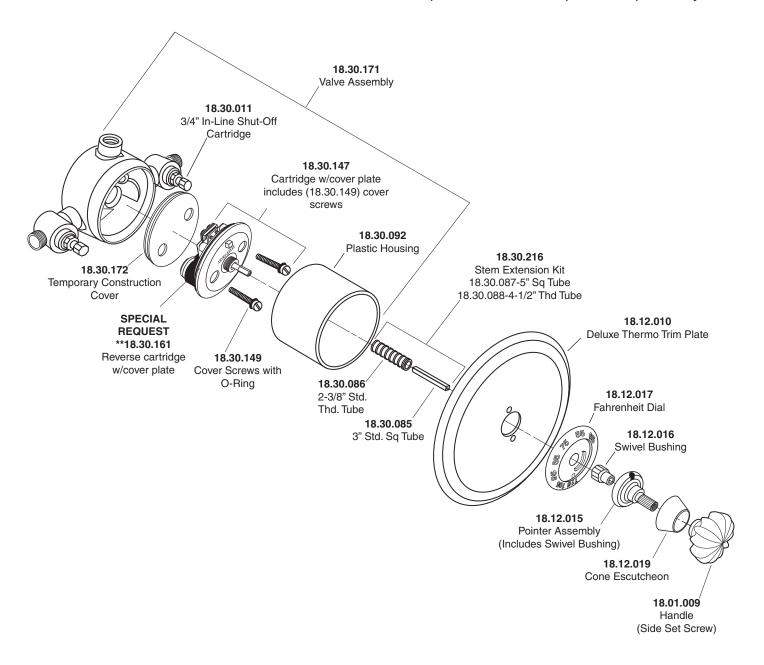

## Parts List Madison Elite

3/4" Thermostatic with Integral Stops

NOTE: Separate shut-offs required to operate system

American Faucet & Coatings Corporation.