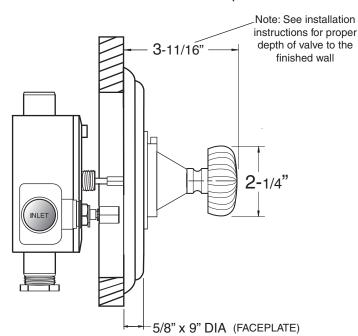

NOTE: Separate shut offs required to operate system.

\_\_ TechData
SPECIFICATIONS
3/4" Thermostatic
with Integral Stops

Valve & Trim 1.004097D Madison Elite Handle

(1.004097DT Trim Only)

SIDE VIEW - INSTALLED

SIDE VIEW - VALVE ONLY

Note: Measurements are subject to change or cancellation. No responsibility is assumed for use of superseded or voided pages.