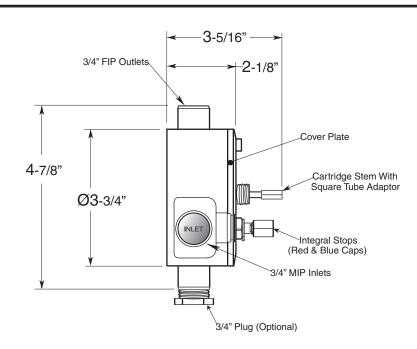

SIDE VIEW - VALVE ONLY

Note: Measurements are subject to change or cancellation. No responsibility is assumed for use of superseded or voided pages.