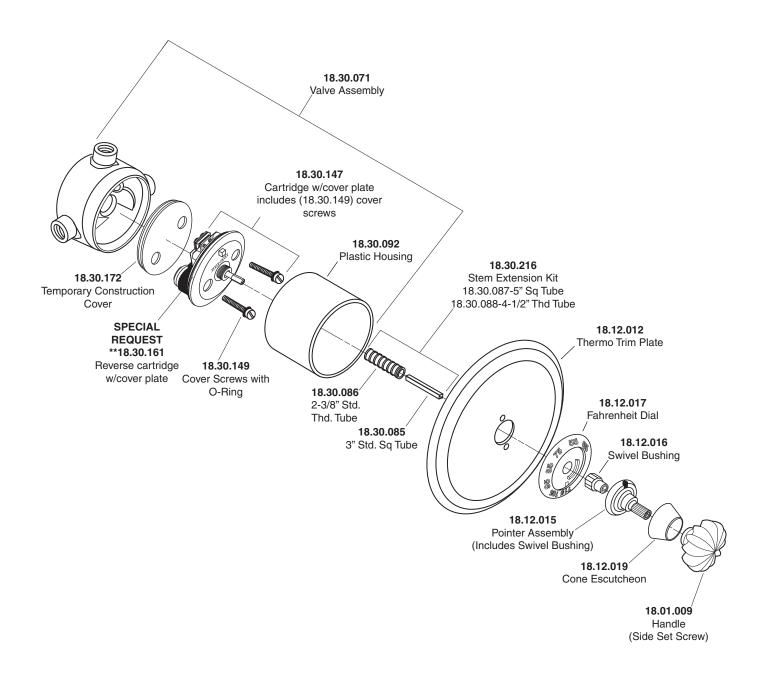

## Parts List Madison Elite

3/4" Thermostatic without Integral Stops

NOTE: Separate shut-offs required to operate system

American Faucet & Coatings Corporation.