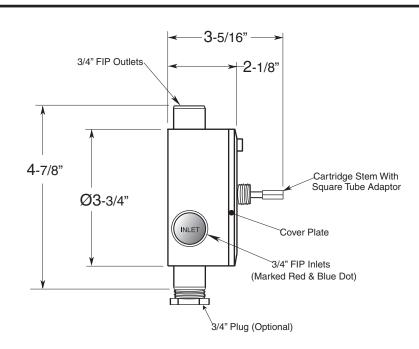

## 3/4" Thermostatic

Valve & Trim 1.004097 Madison Elite Handle (1.004097T Trim Only)

SIDE VIEW - INSTALLED

SIDE VIEW - VALVE ONLY

Note: Measurements are subject to change or cancellation. No responsibility is assumed for use of superseded or voided pages.

## Parts List Madison Elite

3/4" Thermostatic without Integral Stops

NOTE: Separate shut-offs required to operate system

American Faucet & Coatings Corporation.