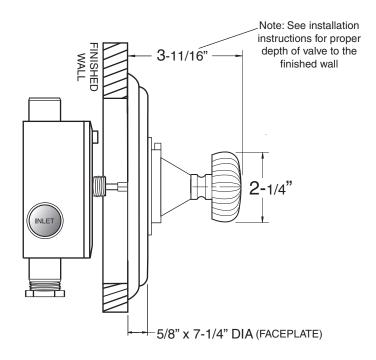

## 3/4" Thermostatic

Valve & Trim 1.004097 Madison Elite Handle (1.004097T Trim Only)

SIDE VIEW - INSTALLED

SIDE VIEW - VALVE ONLY

Note: Measurements are subject to change or cancellation. No responsibility is assumed for use of superseded or voided pages.