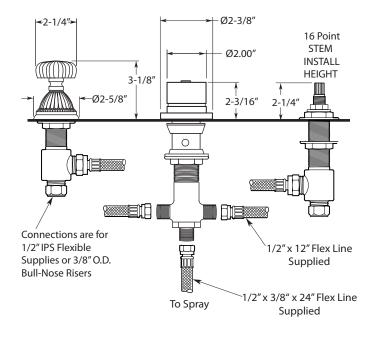

## Series 1200/2200

3-Hole Bidet Faucet Madison Elite Handle

1.004090

## **FEATURES:**

- · All brass construction.
- Hot & Cold valves and Diverter require 1-1/4" holes Max.
- Includes pop-up drain assembly with overflow. Longer ball rod available on request, P/N: APS.11.019
- Integral vacuum breaker with transfer valve
- Diverter controls water flow between douche spray & flushing rim
- Flexible hose connections supplied.
- · Quarter turn ceramic disc valve cartridge.
- Available in all finishes. Warranty varies according to finish selection.
- Certified to meet and exceed the following codes and standards: ASME A112.18.1-2005/CSAB125.1-2005