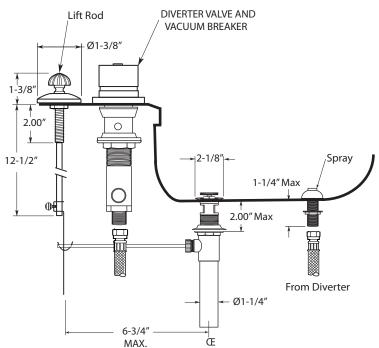

## Series 1200/2200

3-Hole Bidet Faucet Madison Elite Handle

1.004090

## **FEATURES:**

- · All brass construction.
- Hot & Cold valves and Diverter require 1-1/4" holes Max.
- Includes pop-up drain assembly with overflow. Longer ball rod available on request, P/N: APS.11.019
- Integral vacuum breaker with transfer valve
- Diverter controls water flow between douche spray & flushing rim
- Flexible hose connections supplied.
- · Quarter turn ceramic disc valve cartridge.
- Available in all finishes. Warranty varies according to finish selection.
- Certified to meet and exceed the following codes and standards: ASME A112.18.1-2005/CSAB125.1-2005