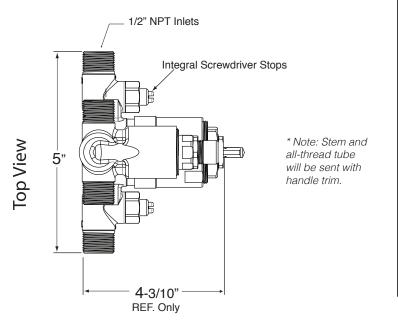

## Features:

- · Forged brass construction
- · Valve cartridge 18.30.893
- Diverter Cartridge: 18.30.898
- · Adjustable hot limit safety stop
- · Reversible cartridge
- 4.5 GPM @ 45 PSI
- Certified to meet or exceed the following codes and standards: ASME A112.18.1/CSAB 125.1-2011