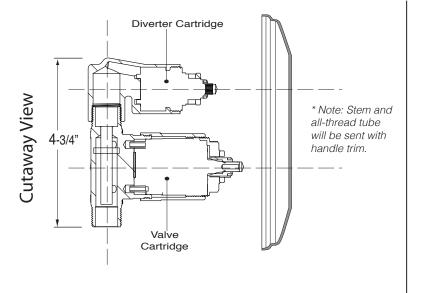

## Features:

- · Forged brass construction
- · Valve cartridge 18.30.893
- Diverter Cartridge: 18.30.898
- · Adjustable hot limit safety stop
- · Reversible cartridge
- 4.5 GPM @ 45 PSI
- Certified to meet or exceed the following codes and standards: ASME A112.18.1/CSAB 125.1-2011