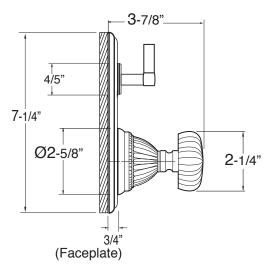

## Madison Elite

Pressure Balance Shower by Shower Set 1.004067

(1.004067T Trim Only)

Note: MUST purchase showerhead, arm, flange, and handshower option separately.

Note: Measurements are subject to change or cancellation. No responsibility is assumed for use of superseded or voided pages.