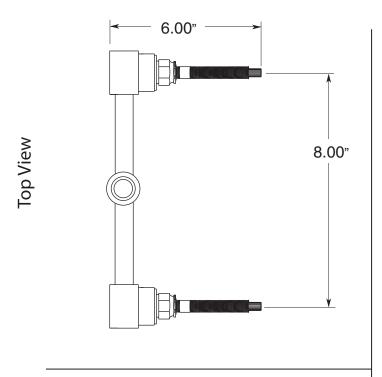

## 2 Valve Shower Set

8" Spread 1.004042D Madison Elite Handle (1.004042DT Trim Only)

Note: Measurements are subject to change or cancellation. No responsibility is assumed for use of superseded or voided pages.