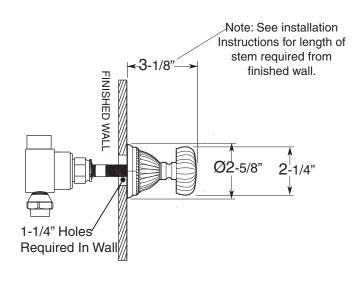

## 2 Valve Shower Set

8" Spread 1.004042D Madison Elite Handle (1.004042DT Trim Only)

Note: Measurements are subject to change or cancellation. No responsibility is assumed for use of superseded or voided pages.