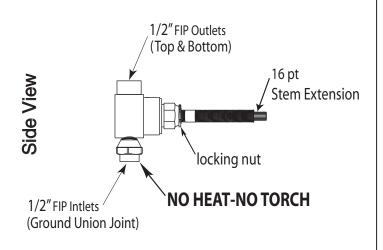

## 2 Valve Shower Set

8" Spread 1.004042D Madison Elite Handle (1.004042DT Trim Only)

Note: Measurements are subject to change or cancellation. No responsibility is assumed for use of superseded or voided pages.