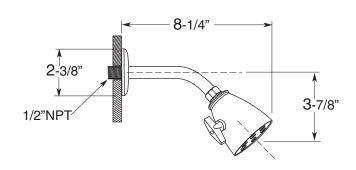

## Features:

- Forged brass construction
- 8" Center to Center valve (18.30.008)
- 10" Center to Center valve available on request (18.30.141)
- Includes 6 Plunger Deluxe Showerhead (18.10.024)
- Replacement ceramic disc cartridges: COLD 18.30.035 / HOT 18.30.036
- Certified to meet or exceed the following codes and standards: ASME A112.18.1/CSAB 125.1-2011