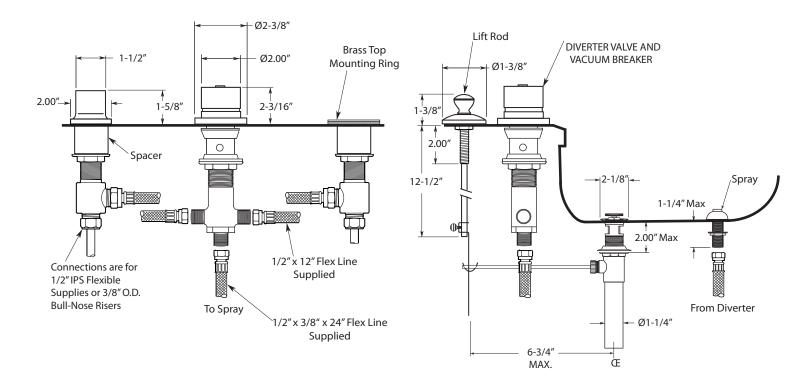

## **Specifications**

Series 1600

3-Hole Bidet Faucet Nuance Handle

1.003890

Note: Measurements are subject to change or cancellation. No responsibility is assumed for use of superseded or voided pages.